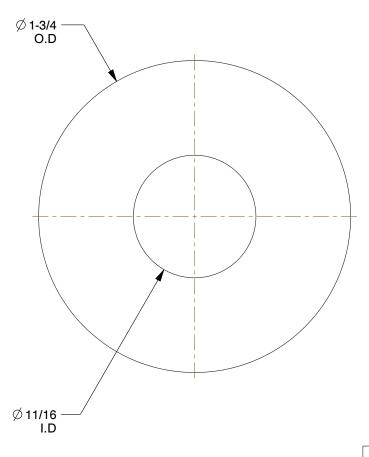

## NOTES:

1. MATERIAL: Low Carbon Steel

2. FINISH: Plain

3. FITS BOLT SIZES: 5/8"

4. FOR USE WITH: Screws and Studs

100 Grainger Parkway, Lake Forest, Illinois 60045-5201 1-(800) GRAINGER, 1-(800) 472-4643, (847) 535-1000 www.grainger.com This file and any associated information and specifications are provided for reference and evaluation purposes only, and is subject to change without notice. Grainger makes no representations, warranties or guarantees as to the appropriateness, accuracy, completeness, or suitability for any purpose, of the file, information or specifications.

SCALE

1.86

COMPONENT

**USS** Washer

4XLT2

Washer, 5/8" Bolt, St, 1-3/4" OD, PK650

SHEET

UNIT