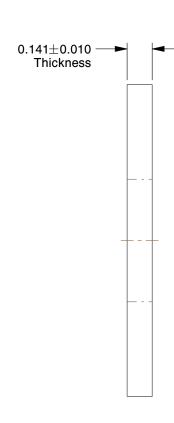

## NOTES:

1. MATERIAL: Low Carbon Steel

2. FINISH: Plain

3. FITS BOLT SIZES: 5/8"

4. FOR USE WITH: Screws and Studs

100 Grainger Parkway, Lake Forest, Illinois 60045-5201 1-(800) GRAINGER, 1-(800) 472-4643, (847) 535-1000 www.grainger.com This file and any associated information and specifications are provided for reference and evaluation purposes only, and is subject to change without notice. Grainger makes no representations, warranties or guarantees as to the appropriateness, accuracy, completeness, or suitability for any purpose, of the file, information or specifications.

SCALE

1.86

COMPONENT

**USS** Washer

4XLT2

Washer, 5/8" Bolt, St, 1-3/4" OD, PK650

SHEET

UNIT