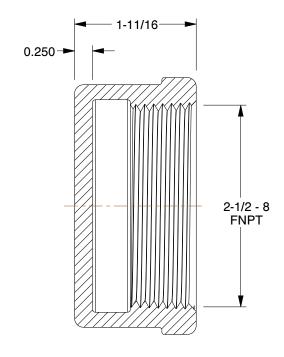

0.80

COMPONENT

Round Cap

## 4WJV4

Round Cap: Malleable Iron, 2 1/2 in Pipe Size, Female NPT, Class 150 INCH

SHEET

1 of 1