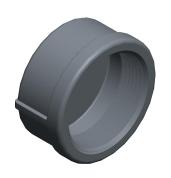

0.80

COMPONENT

Round Cap

## 4WJV4

Round Cap: Malleable Iron, 2 1/2 in Pipe Size, Female NPT, Class 150 INCH

SHEET

1 of 1