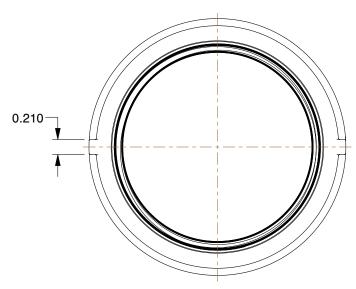

0.80

COMPONENT

Round Cap

## 4WJV4

Round Cap: Malleable Iron, 2 1/2 in Pipe Size, Female NPT, Class 150 INCH

SHEET

1 of 1