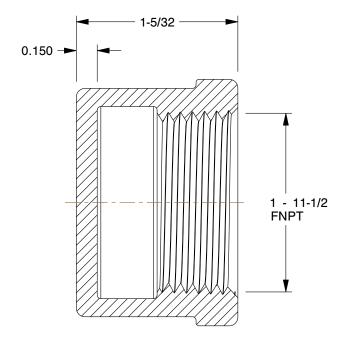

## **4WJU9**

Round Cap: Malleable Iron, 1 in Pipe Size, Female NPT, Class 150 INCH
SHEET

1 of 1