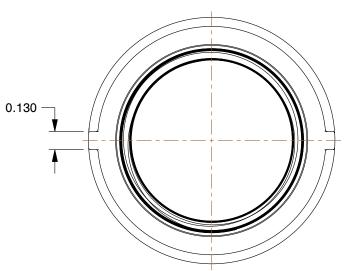

## **4WJU9**

Round Cap: Malleable Iron, 1 in Pipe Size, Female NPT, Class 150 INCH
SHEET

1 of 1