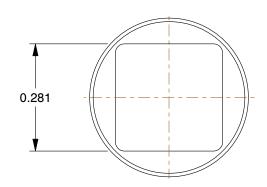

3.97

COMPONENT S

Square Head Plug

4WJH2

Square Head Plug: Malleable Iron, 1/8 in Pipe Size, Male NPT, Class 150 INCH
SHEET

1 of 1