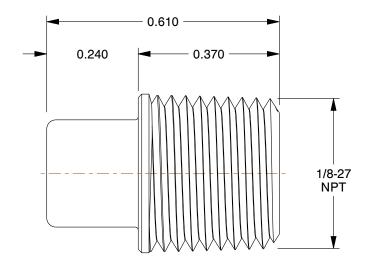

3.97

COMPONENT S

Square Head Plug

4WJH2

Square Head Plug: Malleable Iron, 1/8 in Pipe Size, Male NPT, Class 150 INCH
SHEET

1 of 1