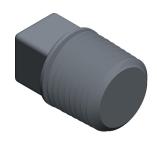

3.97

COMPONENT S

Square Head Plug

4WJH2

Square Head Plug: Malleable Iron, 1/8 in Pipe Size, Male NPT, Class 150 INCH
SHEET

1 of 1