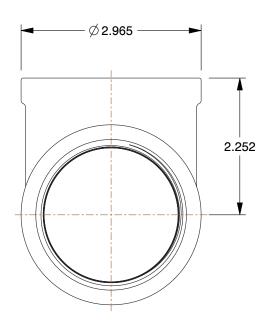

43440.5

COMPONENT

4WGP5

90 Degree Elbow: Malleable Iron, 2 in x 2 in Pipe Size, Female NPT x Female NPT, Class 150

90 Degree Elbow

UNIT
INCH

on, 2 in x 2 in male NPT,

1 of 1