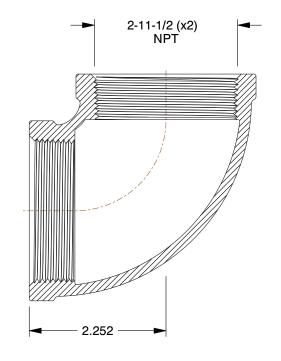

43440.5

COMPONENT

4WGP5

90 Degree Elbow: Malleable Iron, 2 in x 2 in Pipe Size, Female NPT x Female NPT, Class 150

90 Degree Elbow

UNIT
INCH

on, 2 in x 2 in male NPT,

1 of 1