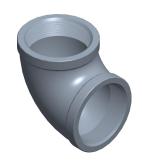

43440.5

COMPONENT

4WGP5

90 Degree Elbow: Malleable Iron, 2 in x 2 in Pipe Size, Female NPT x Female NPT, Class 150

90 Degree Elbow

UNIT
INCH

on, 2 in x 2 in male NPT,

1 of 1