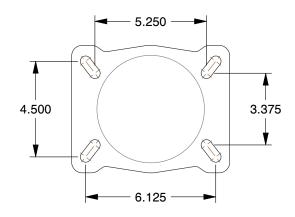

## **MOUNTING HOLE DETAILS**



## NOTES:

1. LOAD RATING: 1600 lb. 2. WHEEL COLOR: Tan 3. FRAME FINISH: Enamel

4. CASTER WHEEL BEARINGS: Enamel 5. CASTER FRAME MATERIAL: Steel 6. CASTER WHEEL SHAPE: Standard 7. CASTER CORE MATERIAL: Cast Iron

8. CASTER WHEEL/TREAD MATERIAL: Polyurethane
9. CASTER LOAD RATING RANGE: Medium-Duty
10. CASTER SUB TYPE: Kingpinless Swivel







100 Grainger Parkway, Lake Forest, Illinois 60045-5201 1-(800) GRAINGER, 1-(800) 472-4643, (847) 535-1000 www.grainger.com This file and any associated information and specifications are provided for reference and evaluation purposes only, and is subject to change without notice. Grainger makes no representations, warranties or guarantees as to the appropriateness, accuracy, completeness, or suitability for any purp