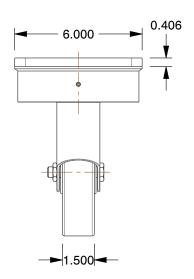

## **MOUNTING HOLE DETAILS**

## NOTES:

1. LOAD RATING: 1600 lb. 2. WHEEL COLOR: Tan 3. FRAME FINISH: Enamel

4. CASTER WHEEL BEARINGS: Enamel 5. CASTER FRAME MATERIAL: Steel 6. CASTER WHEEL SHAPE: Standard 7. CASTER CORE MATERIAL: Cast Iron

8. CASTER WHEEL/TREAD MATERIAL: Polyurethane
9. CASTER LOAD RATING RANGE: Medium-Duty
10. CASTER SUB TYPE: Kingpinless Swivel

100 Grainger Parkway, Lake Forest, Illinois 60045-5201 1-(800) GRAINGER, 1-(800) 472-4643, (847) 535-1000 www.grainger.com This file and any associated information and specifications are provided for reference and evaluation purposes only, and is subject to change without notice. Grainger makes no representations, warranties or guarantees as to the appropriateness, accuracy, completeness, or suitability for any purpose, of the file, information or specifications. You are solely responsible for the use of the file, information or specifications.