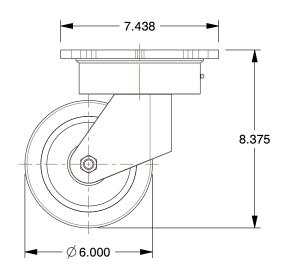

## NOTES:

1. LOAD RATING: 1600 lb. 2. WHEEL COLOR: Tan 3. FRAME FINISH: Enamel

4. CASTER WHEEL BEARINGS: Enamel 5. CASTER FRAME MATERIAL: Steel 6. CASTER WHEEL SHAPE: Standard 7. CASTER CORE MATERIAL: Cast Iron

8. CASTER WHEEL/TREAD MATERIAL: Polyurethane
9. CASTER LOAD RATING RANGE: Medium-Duty
10. CASTER SUB TYPE: Kingpinless Swivel

100 Grainger Parkway, Lake Forest, Illinois 60045-5201 1-(800) GRAINGER, 1-(800) 472-4643, (847) 535-1000 www.grainger.com This file and any associated information and specifications are provided for reference and evaluation purposes only, and is subject to change without notice. Grainger makes no representations, warranties or guarantees as to the appropriateness, accuracy, completeness, or suitability for any purpose, of the file, information or specifications. You are solely responsible for the use of the file, information or specifications.