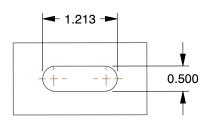

## **MOUNTING HOLE DETAILS**



## NOTES:

1. LOAD RATING: 1600 lb. 2. WHEEL COLOR: Tan 3. FRAME FINISH: Enamel

4. CASTER WHEEL BEARINGS: Enamel 5. CASTER FRAME MATERIAL: Steel 6. CASTER WHEEL SHAPE: Standard 7. CASTER CORE MATERIAL: Cast Iron

8. CASTER WHEEL/TREAD MATERIAL: Polyurethane
9. CASTER LOAD RATING RANGE: Medium-Duty
10. CASTER SUB TYPE: Kingpinless Swivel







100 Grainger Parkway, Lake Forest, Illinois 60045-5201 1-(800) GRAINGER, 1-(800) 472-4643, (847) 535-1000 www.grainger.com This file and any associated information and specifications are provided for reference and evaluation purposes only, and is subject to change without notice. Grainger makes no representations, warranties or guarantees as to the appropriateness, accuracy, completeness, or suitability for any purpose, of the file, information or