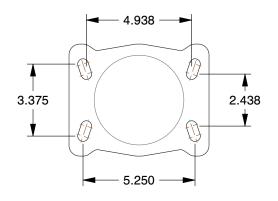

## **MOUNTING HOLE DETAILS**







## **NOTES:**

1. LOAD RATING: 2530 lb. 2. WHEEL COLOR: Gray 3. FRAME FINISH: Enamel

4. CASTER WHEEL BEARINGS: Enamel 5. CASTER FRAME MATERIAL: Steel 6. CASTER WHEEL SHAPE: Standard 7. CASTER CORE MATERIAL: Cast Iron

8. CASTER WHEEL/TREAD MATERIAL: Cast Iron 9. CASTER LOAD RATING RANGE: Medium-Duty 10. CASTER SUB TYPE: Kingpinless Swivel



100 Grainger Parkway, Lake Forest, Illinois 60045-5201 1-(800) GRAINGER, 1-(800) 472-4643, (847) 535-1000 www.grainger.com This file and any associated information and specifications are provided for reference and evaluation purposes only, and is subject to change without notice. Grainger makes no representations, warranties or guarantees as to the appropriateness, accuracy, completeness, or suitability for any pu