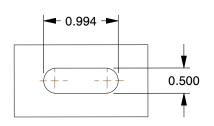

## **MOUNTING HOLE DETAILS**







## **NOTES:**

1. LOAD RATING: 2530 lb. 2. WHEEL COLOR: Gray 3. FRAME FINISH: Enamel

4. CASTER WHEEL BEARINGS: Enamel 5. CASTER FRAME MATERIAL: Steel 6. CASTER WHEEL SHAPE: Standard 7. CASTER CORE MATERIAL: Cast Iron

8. CASTER WHEEL/TREAD MATERIAL: Cast Iron 9. CASTER LOAD RATING RANGE: Medium-Duty 10. CASTER SUB TYPE: Kingpinless Swivel



100 Grainger Parkway, Lake Forest, Illinois 60045-5201 1-(800) GRAINGER, 1-(800) 472-4643, (847) 535-1000 www.grainger.com This file and any associated information and specifications are provided for reference and evaluation purposes only, and is subject to change without notice. Grainger makes no representations, warranties or guarantees as to the appropriateness, accuracy, completeness, or suitability for any purpose, of the file, information