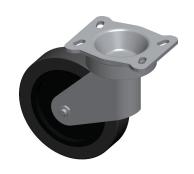

4W684

COMPONENT

Kgpls Plt Cstr, Swl, Ct Irn, 8 in, 2530 lb, A

| Plate Caster |        |
|--------------|--------|
|              | UNIT   |
|              | INCH   |
| 2530 lb, A   | SHEET  |
|              | 1 of 1 |