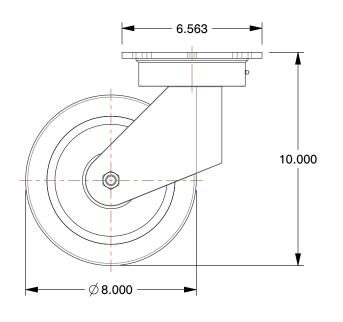

4W684

COMPONENT

Kgpls Plt Cstr, Swl, Ct Irn, 8 in, 2530 lb, A

| Plate Caster |        |
|--------------|--------|
|              | UNIT   |
|              | INCH   |
| 2530 lb, A   | SHEET  |
|              | 1 of 1 |