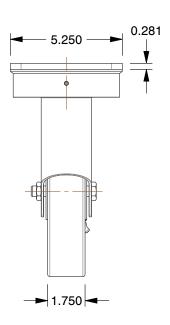

## **MOUNTING HOLE DETAILS**







## **NOTES:**

1. LOAD RATING: 2530 lb. 2. WHEEL COLOR: Gray 3. FRAME FINISH: Enamel

4. CASTER WHEEL BEARINGS: Enamel 5. CASTER FRAME MATERIAL: Steel 6. CASTER WHEEL SHAPE: Standard 7. CASTER CORE MATERIAL: Cast Iron

8. CASTER WHEEL/TREAD MATERIAL: Cast Iron 9. CASTER LOAD RATING RANGE: Medium-Duty 10. CASTER SUB TYPE: Kingpinless Swivel



100 Grainger Parkway, Lake Forest, Illinois 60045-5201 1-(800) GRAINGER, 1-(800) 472-4643, (847) 535-1000 www.grainger.com This file and any associated information and specifications are provided for reference and evaluation purposes only, and is subject to change without notice. Grainger makes no representations, warranties or guarantees as to the appropriateness, accuracy, completeness, or suitability for any purpose, of the file, information or s