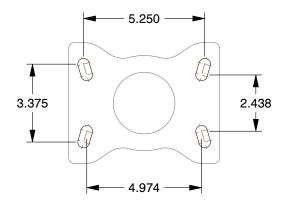

## **MOUNTING HOLE DETAILS**







## **NOTES:**

1. LOAD RATING: 1600 lb. 2. WHEEL COLOR: Tan 3. FRAME FINISH: Enamel

4. CASTER WHEEL BEARINGS: Roller 5. CASTER FRAME MATERIAL: Steel 6. CASTER WHEEL SHAPE: Standard 7. CASTER CORE MATERIAL: Cast Iron

8. CASTER WHEEL/TREAD MATERIAL: Polyurethane 9. CASTER LOAD RATING RANGE: Medium-Duty

10. CASTER SUB TYPE: Swivel



100 Grainger Parkway, Lake Forest, Illinois 60045-5201 1-(800) GRAINGER, 1-(800) 472-4643, (847) 535-1000 www.grainger.com This file and any associated information and specifications are provided for reference and evaluation purposes only, and is subject to change without notice. Grainger makes no representations, warranties or guarantees as to the appropriateness, accuracy, completeness, or suitability for any purpose, of