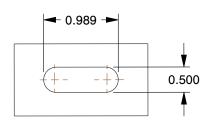

## **MOUNTING HOLE DETAILS**







## **NOTES:**

1. LOAD RATING: 1600 lb. 2. WHEEL COLOR: Tan 3. FRAME FINISH: Enamel

4. CASTER WHEEL BEARINGS: Roller 5. CASTER FRAME MATERIAL: Steel 6. CASTER WHEEL SHAPE: Standard 7. CASTER CORE MATERIAL: Cast Iron

8. CASTER WHEEL/TREAD MATERIAL: Polyurethane 9. CASTER LOAD RATING RANGE: Medium-Duty

10. CASTER SUB TYPE: Swivel



100 Grainger Parkway, Lake Forest, Illinois 60045-5201 1-(800) GRAINGER, 1-(800) 472-4643, (847) 535-1000 www.grainger.com This file and any associated information and specifications are provided for reference and evaluation purposes only, and is subject to change without notice. Grainger makes no representations, warranties or guarantees as to the appropriateness, accuracy, completeness, or suitability for any purpose, of the file, information or specif