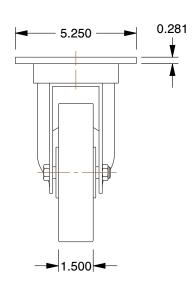

## **MOUNTING HOLE DETAILS**

## **NOTES:**

1. LOAD RATING: 1600 lb. 2. WHEEL COLOR: Tan 3. FRAME FINISH: Enamel

4. CASTER WHEEL BEARINGS: Roller 5. CASTER FRAME MATERIAL: Steel 6. CASTER WHEEL SHAPE: Standard 7. CASTER CORE MATERIAL: Cast Iron

8. CASTER WHEEL/TREAD MATERIAL: Polyurethane 9. CASTER LOAD RATING RANGE: Medium-Duty

10. CASTER SUB TYPE: Swivel

100 Grainger Parkway, Lake Forest, Illinois 60045-5201 1-(800) GRAINGER, 1-(800) 472-4643, (847) 535-1000 www.grainger.com This file and any associated information and specifications are provided for reference and evaluation purposes only, and is subject to change without notice. Grainger makes no representations, warranties or guarantees as to the appropriateness, accuracy, completeness, or suitability for any purpose, of the file, information or specifications. You are solely responsible for the use of the file, information or specifications.