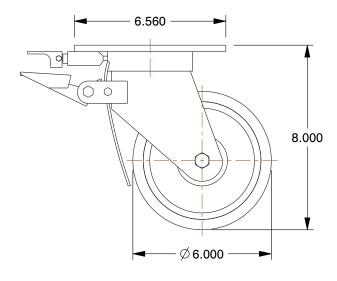

## **NOTES:**

1. LOAD RATING: 1600 lb. 2. WHEEL COLOR: Tan 3. FRAME FINISH: Enamel

4. CASTER WHEEL BEARINGS: Roller 5. CASTER FRAME MATERIAL: Steel 6. CASTER WHEEL SHAPE: Standard 7. CASTER CORE MATERIAL: Cast Iron

8. CASTER WHEEL/TREAD MATERIAL: Polyurethane 9. CASTER LOAD RATING RANGE: Medium-Duty

10. CASTER SUB TYPE: Swivel

100 Grainger Parkway, Lake Forest, Illinois 60045-5201 1-(800) GRAINGER, 1-(800) 472-4643, (847) 535-1000 www.grainger.com This file and any associated information and specifications are provided for reference and evaluation purposes only, and is subject to change without notice. Grainger makes no representations, warranties or guarantees as to the appropriateness, accuracy, completeness, or suitability for any purpose, of the file, information or specifications. You are solely responsible for the use of the file, information or specifications.