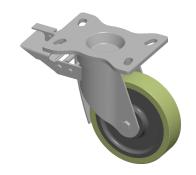

## **NOTES:**

1. LOAD RATING: 1600 lb. 2. WHEEL COLOR: Tan 3. FRAME FINISH: Enamel

4. CASTER WHEEL BEARINGS: Roller 5. CASTER FRAME MATERIAL: Steel 6. CASTER WHEEL SHAPE: Standard 7. CASTER CORE MATERIAL: Cast Iron

8. CASTER WHEEL/TREAD MATERIAL: Polyurethane 9. CASTER LOAD RATING RANGE: Medium-Duty

10. CASTER SUB TYPE: Swivel

100 Grainger Parkway, Lake Forest, Illinois 60045-5201 1-(800) GRAINGER, 1-(800) 472-4643, (847) 535-1000 www.grainger.com This file and any associated information and specifications are provided for reference and evaluation purposes only, and is subject to change without notice. Grainger makes no representations, warranties or guarantees as to the appropriateness, accuracy, completeness, or suitability for any purpose, of the file, information or specifications. You are solely responsible for the use of the file, information or specifications.