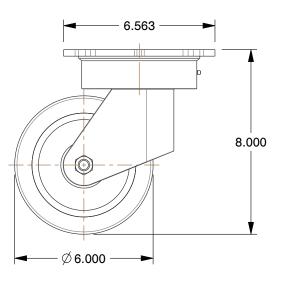

## **NOTES:**

1. LOAD RATING: 2000 lb. 2. WHEEL COLOR: Gray 3. FRAME FINISH: Enamel

4. CASTER WHEEL BEARINGS: Enamel 5. CASTER FRAME MATERIAL: Steel 6. CASTER WHEEL SHAPE: Standard 7. CASTER CORE MATERIAL: Cast Iron

8. CASTER WHEEL/TREAD MATERIAL: Cast Iron 9. CASTER LOAD RATING RANGE: Medium-Duty 10. CASTER SUB TYPE: Kingpinless Swivel

100 Grainger Parkway, Lake Forest, Illinois 60045-5201 1-(800) GRAINGER, 1-(800) 472-4643, (847) 535-1000 www.grainger.com This file and any associated information and specifications are provided for reference and evaluation purposes only, and is subject to change without notice. Grainger makes no representations, warranties or guarantees as to the appropriateness, accuracy, completeness, or suitability for any purpose, of the file, information or specifications. You are solely responsible for the use of the file, information or specifications.

 COMPONENT
 Plate Caster

 4W677
 INCH

 SHEET

 Kngpnls Plt Cstr, Swvl, Irn, 6 in, 2000 lb, A
 1 of 1