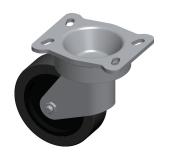

## **NOTES:**

1. LOAD RATING: 2000 lb. 2. WHEEL COLOR: Gray 3. FRAME FINISH: Enamel

4. CASTER WHEEL BEARINGS: Enamel 5. CASTER FRAME MATERIAL: Steel 6. CASTER WHEEL SHAPE: Standard 7. CASTER CORE MATERIAL: Cast Iron

8. CASTER WHEEL/TREAD MATERIAL: Cast Iron 9. CASTER LOAD RATING RANGE: Medium-Duty 10. CASTER SUB TYPE: Kingpinless Swivel

100 Grainger Parkway, Lake Forest, Illinois 60045-5201 1-(800) GRAINGER, 1-(800) 472-4643, (847) 535-1000 www.grainger.com This file and any associated information and specifications are provided for reference and evaluation purposes only, and is subject to change without notice. Grainger makes no representations, warranties or guarantees as to the appropriateness, accuracy, completeness, or suitability for any purpose, of the file, information or specifications. You are solely responsible for the use of the file, information or specifications.

 COMPONENT
 Plate Caster

 4W677
 INCH

 SHEET

 Kngpnls Plt Cstr, Swvl, Irn, 6 in, 2000 lb, A
 1 of 1