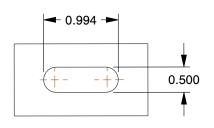

## **MOUNTING HOLE DETAILS**







## **NOTES:**

1. LOAD RATING: 2000 lb. 2. WHEEL COLOR: Gray 3. FRAME FINISH: Enamel

4. CASTER WHEEL BEARINGS: Enamel 5. CASTER FRAME MATERIAL: Steel 6. CASTER WHEEL SHAPE: Standard 7. CASTER CORE MATERIAL: Cast Iron

8. CASTER WHEEL/TREAD MATERIAL: Cast Iron 9. CASTER LOAD RATING RANGE: Medium-Duty 10. CASTER SUB TYPE: Kingpinless Swivel



100 Grainger Parkway, Lake Forest, Illinois 60045-5201 1-(800) GRAINGER, 1-(800) 472-4643, (847) 535-1000 www.grainger.com This file and any associated information and specifications are provided for reference and evaluation purposes only, and is subject to change without notice. Grainger makes no representations, warranties or guarantees as to the appropriateness, accuracy, completeness, or suitability for any purpose, of the file, information