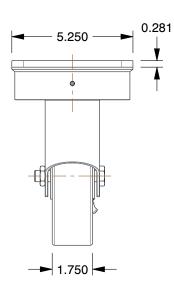

## **MOUNTING HOLE DETAILS**







## **NOTES:**

1. LOAD RATING: 2000 lb. 2. WHEEL COLOR: Gray 3. FRAME FINISH: Enamel

4. CASTER WHEEL BEARINGS: Enamel 5. CASTER FRAME MATERIAL: Steel 6. CASTER WHEEL SHAPE: Standard 7. CASTER CORE MATERIAL: Cast Iron

8. CASTER WHEEL/TREAD MATERIAL: Cast Iron 9. CASTER LOAD RATING RANGE: Medium-Duty 10. CASTER SUB TYPE: Kingpinless Swivel



100 Grainger Parkway, Lake Forest, Illinois 60045-5201 1-(800) GRAINGER, 1-(800) 472-4643, (847) 535-1000 www.grainger.com This file and any associated information and specifications are provided for reference and evaluation purposes only, and is subject to change without notice. Grainger makes no representations, warranties or guarantees as to the appropriateness, accuracy, completeness, or suitability for any purpose, of the file, information or s