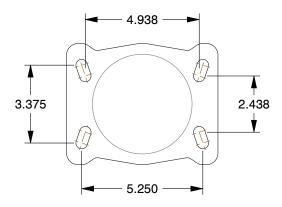

## **MOUNTING HOLE DETAILS**







## **NOTES:**

1. LOAD RATING: 2000 lb. 2. WHEEL COLOR: Gray 3. FRAME FINISH: Enamel

4. CASTER WHEEL BEARINGS: Enamel 5. CASTER FRAME MATERIAL: Steel 6. CASTER WHEEL SHAPE: Standard 7. CASTER CORE MATERIAL: Cast Iron

8. CASTER WHEEL/TREAD MATERIAL: Cast Iron 9. CASTER LOAD RATING RANGE: Medium-Duty 10. CASTER SUB TYPE: Kingpinless Swivel



100 Grainger Parkway, Lake Forest, Illinois 60045-5201 1-(800) GRAINGER, 1-(800) 472-4643, (847) 535-1000 www.grainger.com This file and any associated information and specifications are provided for reference and evaluation purposes only, and is subject to change without notice. Grainger makes no representations, warranties or guarantees as to the appropriateness, accuracy, completeness, or suitability for any pu