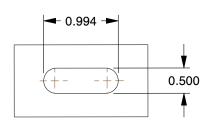

## **MOUNTING HOLE DETAILS**







## NOTES:

1. LOAD RATING: 1400 lb. 2. WHEEL COLOR: Gray 3. FRAME FINISH: Enamel

4. CASTER WHEEL BEARINGS: Roller 5. CASTER FRAME MATERIAL: Steel 6. CASTER WHEEL SHAPE: Standard

7. CASTER CORE MATERIAL : Cast Iron

8. CASTER WHEEL/TREAD MATERIAL: Cast Iron 9. CASTER LOAD RATING RANGE: Medium-Duty

10. CASTER SUB TYPE: Rigid



100 Grainger Parkway, Lake Forest, Illinois 60045-5201 1-(800) GRAINGER, 1-(800) 472-4643, (847) 535-1000 www.grainger.com This file and any associated information and specifications are provided for reference and evaluation purposes only, and is subject to change without notice. Grainger makes no representations, warranties or guarantees as to the appropriateness, accuracy, completeness, or suitability for any purpose, of the file, information or specificati