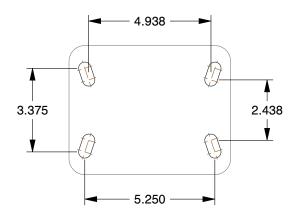

## **MOUNTING HOLE DETAILS**







## NOTES:

1. LOAD RATING: 1400 lb. 2. WHEEL COLOR: Gray 3. FRAME FINISH: Enamel

4. CASTER WHEEL BEARINGS: Roller 5. CASTER FRAME MATERIAL: Steel 6. CASTER WHEEL SHAPE: Standard

7. CASTER CORE MATERIAL : Cast Iron

8. CASTER WHEEL/TREAD MATERIAL: Cast Iron 9. CASTER LOAD RATING RANGE: Medium-Duty

10. CASTER SUB TYPE: Rigid



100 Grainger Parkway, Lake Forest, Illinois 60045-5201 1-(800) GRAINGER, 1-(800) 472-4643, (847) 535-1000 www.grainger.com This file and any associated information and specifications are provided for reference and evaluation purposes only, and is subject to change without notice. Grainger makes no representations, warranties or guarantees as to the appropriateness, accuracy, completeness, or suitability for any purpose, of the