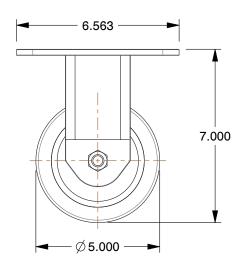

## NOTES:

1. LOAD RATING: 1400 lb. 2. WHEEL COLOR: Gray 3. FRAME FINISH: Enamel

4. CASTER WHEEL BEARINGS: Roller 5. CASTER FRAME MATERIAL: Steel 6. CASTER WHEEL SHAPE: Standard

7. CASTER CORE MATERIAL : Cast Iron

8. CASTER WHEEL/TREAD MATERIAL: Cast Iron 9. CASTER LOAD RATING RANGE: Medium-Duty

10. CASTER SUB TYPE: Rigid

100 Grainger Parkway, Lake Forest, Illinois 60045-5201 1-(800) GRAINGER, 1-(800) 472-4643, (847) 535-1000 www.grainger.com This file and any associated information and specifications are provided for reference and evaluation purposes only, and is subject to change without notice. Grainger makes no representations, warranties or guarantees as to the appropriateness, accuracy, completeness, or suitability for any purpose, of the file, information or specifications. You are solely responsible for the use of the file, information or specifications.

0.26

| COMPONENT        | Plate Caster                 |        |
|------------------|------------------------------|--------|
| 4W674            |                              | UNIT   |
|                  |                              | INCH   |
|                  |                              | SHEET  |
| Plate Caster, Ri | gid, Cast Irn, 5 in, 1400 lb | 1 of 1 |