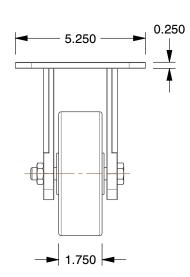

## **MOUNTING HOLE DETAILS**

## NOTES:

1. LOAD RATING: 1400 lb. 2. WHEEL COLOR: Gray 3. FRAME FINISH: Enamel

4. CASTER WHEEL BEARINGS: Roller 5. CASTER FRAME MATERIAL: Steel 6. CASTER WHEEL SHAPE: Standard

7. CASTER CORE MATERIAL : Cast Iron

8. CASTER WHEEL/TREAD MATERIAL: Cast Iron 9. CASTER LOAD RATING RANGE: Medium-Duty

10. CASTER SUB TYPE: Rigid

100 Grainger Parkway, Lake Forest, Illinois 60045-5201 1-(800) GRAINGER, 1-(800) 472-4643, (847) 535-1000 www.grainger.com This file and any associated information and specifications are provided for reference and evaluation purposes only, and is subject to change without notice. Grainger makes no representations, warranties or guarantees as to the appropriateness, accuracy, completeness, or suitability for any purpose, of the file, information or specifications. You are solely responsible for the use of the file, information or specifications.