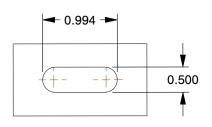

## **MOUNTING HOLE DETAILS**

1. LOAD RATING: 500 lb.
2. WHEEL COLOR: Tan
3. FRAME FINISH: Enamel

4. CASTER WHEEL BEARINGS: Roller 5. CASTER FRAME MATERIAL: Steel 6. CASTER WHEEL SHAPE: Standard

7. CASTER CORE MATERIAL : Cast Iron