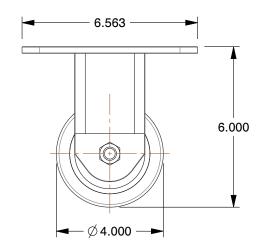

 COMPONENT
 Plate Caster

 4W668
 UNIT

 INCH
 SHEET

 Plat Cstr, Rgd, Polyurethane, 4 in., 500 lb.
 1 of 1