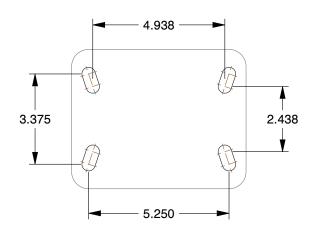

## **MOUNTING HOLE DETAILS**

1. LOAD RATING: 500 lb.
2. WHEEL COLOR: Tan
3. FRAME FINISH: Enamel

4. CASTER WHEEL BEARINGS: Roller 5. CASTER FRAME MATERIAL: Steel 6. CASTER WHEEL SHAPE: Standard

7. CASTER CORE MATERIAL : Cast Iron