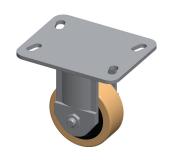

 COMPONENT
 Plate Caster

 4W668
 UNIT

 INCH
 SHEET

 Plat Cstr, Rgd, Polyurethane, 4 in., 500 lb.
 1 of 1