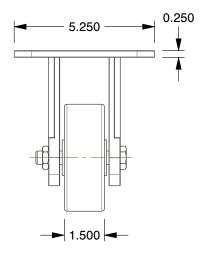

## **MOUNTING HOLE DETAILS**

1. LOAD RATING: 500 lb.
2. WHEEL COLOR: Tan
3. FRAME FINISH: Enamel

4. CASTER WHEEL BEARINGS: Roller 5. CASTER FRAME MATERIAL: Steel 6. CASTER WHEEL SHAPE: Standard

7. CASTER CORE MATERIAL : Cast Iron

8. CASTER WHEEL/TREAD MATERIAL: Polyurethane 9. CASTER LOAD RATING RANGE: Light-Medium Duty

10. CASTER SUB TYPE: Rigid

100 Grainger Parkway, Lake Forest, Illinois 60045-5201 1-(800) GRAINGER, 1-(800) 472-4643, (847) 535-1000 www.grainger.com This file and any associated information and specifications are provided for reference and evaluation purposes only, and is subject to change without notice. Grainger makes no representations, warranties or guarantees as to the appropriateness, accuracy, completeness, or suitability for any purpose, of the file, information or specifications. You are solely responsible for the use of the file, information or specifications.