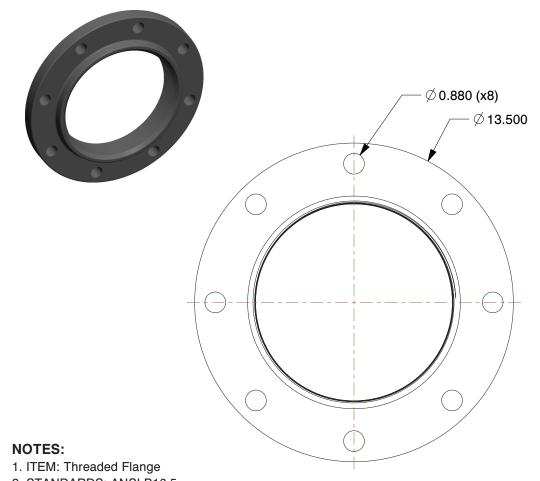

1. ITEM: Threaded Flange 2. STANDARDS: ANSI B16.5 3. PIPE SIZE - PIPE FITTING: 8"

4. FITTING CONNECTION TYPE: NPT5. FITTING SCHEDULE/CLASS: Class 1506. PIPE FITTING MATERIAL: Black Steel7. MAX. PRESSURE: 150 psi@450 Degrees F