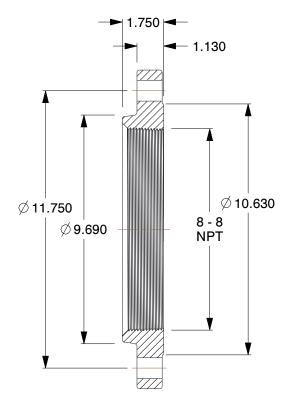

1. ITEM: Threaded Flange 2. STANDARDS: ANSI B16.5 3. PIPE SIZE - PIPE FITTING: 8"

4. FITTING CONNECTION TYPE: NPT5. FITTING SCHEDULE/CLASS: Class 1506. PIPE FITTING MATERIAL: Black Steel7. MAX. PRESSURE: 150 psi@450 Degrees F