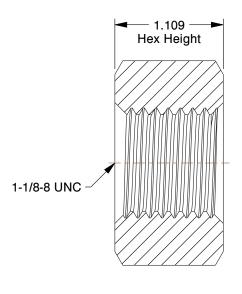

## NOTES:

1. NUT STYLE : Hex Nut - Heavy 2. MATERIAL : Grade 2H Steel

3. FINISH: Plain

4. FASTENER THREAD DIRECTION: Right Hand 5. FASTENER THREAD TYPE: UNC (Coarse)

100 Grainger Parkway, Lake Forest, Illinois 60045-5201 1-(800) GRAINGER, 1-(800) 472-4643, (847) 535-1000 www.grainger.com This file and any associated information and specifications are provided for reference and evaluation purposes only, and is subject to change without notice. Grainger makes no representations, warranties or guarantees as to the appropriateness, accuracy, completeness, or suitability for any purpose, of the file, information or specifications.

SCALE

1.02

4RVR3

COMPONENT

Hex Nut, 1-1/8-8, Gr 2H, Steel, Plain, PK90

UNIT
INCH
SHEET

1 of 1

Hex Nut