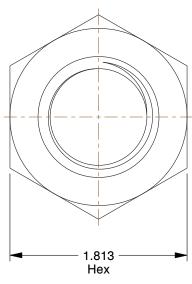

## NOTES:

1. NUT STYLE : Hex Nut - Heavy 2. MATERIAL : Grade 2H Steel

3. FINISH: Plain

4. FASTENER THREAD DIRECTION: Right Hand 5. FASTENER THREAD TYPE: UNC (Coarse)

100 Grainger Parkway, Lake Forest, Illinois 60045-5201 1-(800) GRAINGER, 1-(800) 472-4643, (847) 535-1000 www.grainger.com This file and any associated information and specifications are provided for reference and evaluation purposes only, and is subject to change without notice. Grainger makes no representations, warranties or guarantees as to the appropriateness, accuracy, completeness, or suitability for any purpose, of the file, information or specifications.

SCALE

1.02

4RVR3

COMPONENT

Hex Nut, 1-1/8-8, Gr 2H, Steel, Plain, PK90

UNIT
INCH
SHEET

1 of 1

Hex Nut