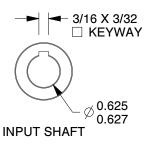

- 1. BEARINGS: Ball
- 2. GEAR TYPE: Worm
- 3. FINISH: Powdered Epoxy Paint
- 4. HOUSING MATERIAL: Cast Iron
- 5. WORM GEAR MATERIAL: Bronze
- 6. PINION MATERIAL: Hardened Steel
- 7. OUTPUT/SHAFT TYPE: SingleSolid
- 8. LUBRICATION: Klubersynth UH1 6-576
- 9. GEAR MATERIAL: Hardened and Ground Steel
- 10. MOUNTING: Any Position Except Input Motor Shaft Up
- 11. OUTPUT TORQUE (in.-lb.)
  - @ 1/4 HP 305
  - @ 1/3 HP 423
  - @ 1/2 HP 636