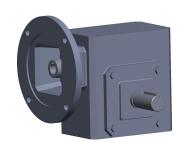

| Speed Reducer Type | C-Face             | Max. Output Torque (in-lb) | 636  |
|--------------------|--------------------|----------------------------|------|
| Shaft Orientaion   | Right Angle        | Overhung Load (lb.)        | 875  |
| NEMA/IEC Frame     | 56C                | Nominal Output RPM         | 29   |
| Standards          | AGMA               | Number of Stages           | 1    |
| Seal Type          | Double Lip         | Max. Input HP              | 0.5  |
| Rotation           | Forward/Reversible | Nominal Ratio              | 60:1 |
| Duty               | Standard           | Input RPM                  | 1750 |

- 1. BEARINGS: Ball
- 2. GEAR TYPE: Worm
- 3. FINISH: Powdered Epoxy Paint
- 4. HOUSING MATERIAL: Cast Iron
- 5. WORM GEAR MATERIAL: Bronze
- 6. PINION MATERIAL: Hardened Steel
- 7. OUTPUT/SHAFT TYPE: SingleSolid
- 8. LUBRICATION: Klubersynth UH1 6-576
- 9. GEAR MATERIAL: Hardened and Ground Steel
- 10. MOUNTING: Any Position Except Input Motor Shaft Up
- 11. OUTPUT TORQUE (in.-lb.)
  - @ 1/4 HP 305
  - @ 1/3 HP 423
  - @ 1/2 HP 636

SCALE 0.31

4RP13

Speed Reducer, C-Face, 56C, 60:1

COMPONENT

| UNIT | INCH | SHEET | 1 of 1