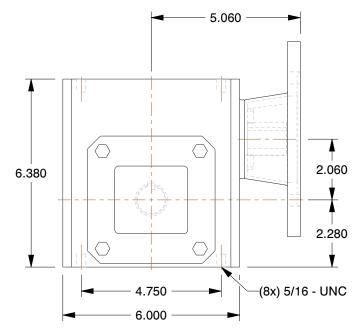

| Speed Reducer Type | C-Face             | Max. Output Torque (in-lb) | 636  |
|--------------------|--------------------|----------------------------|------|
| Shaft Orientaion   | Right Angle        | Overhung Load (lb.)        | 875  |
| NEMA/IEC Frame     | 56C                | Nominal Output RPM         | 29   |
| Standards          | AGMA               | Number of Stages           | 1    |
| Seal Type          | Double Lip         | Max. Input HP              | 0.5  |
| Rotation           | Forward/Reversible | Nominal Ratio              | 60:1 |
| Duty               | Standard           | Input RPM                  | 1750 |

- 1. BEARINGS: Ball
- 2. GEAR TYPE: Worm
- 3. FINISH: Powdered Epoxy Paint
- 4. HOUSING MATERIAL: Cast Iron
- 5. WORM GEAR MATERIAL: Bronze
- 6. PINION MATERIAL: Hardened Steel
- 7. OUTPUT/SHAFT TYPE: SingleSolid
- 8. LUBRICATION: Klubersynth UH1 6-576
- 9. GEAR MATERIAL: Hardened and Ground Steel
- 10. MOUNTING: Any Position Except Input Motor Shaft Up
- 11. OUTPUT TORQUE (in.-lb.)
  - @ 1/4 HP 305
  - @ 1/3 HP 423
  - @ 1/2 HP 636

SCALE 0.31

4RP13

Speed Reducer, C-Face, 56C, 60:1

COMPONENT

| UNIT | INCH | SHEET | 1 of 1