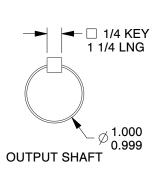

- 1. BEARINGS: Ball
- 2. GEAR TYPE: Worm
- 3. FINISH: Powdered Epoxy Paint
- 4. HOUSING MATERIAL: Cast Iron
- 5. WORM GEAR MATERIAL: Bronze
- 6. PINION MATERIAL: Hardened Steel
- 7. OUTPUT/SHAFT TYPE: SingleSolid
- 8. LUBRICATION: Klubersynth UH1 6-576
- 9. GEAR MATERIAL: Hardened and Ground Steel
- 10. MOUNTING: Any Position Except Input Motor Shaft Up
- 11. OUTPUT TORQUE (in.-lb.)
  - @ 1/4 HP 305
  - @ 1/3 HP 423
  - @ 1/2 HP 636