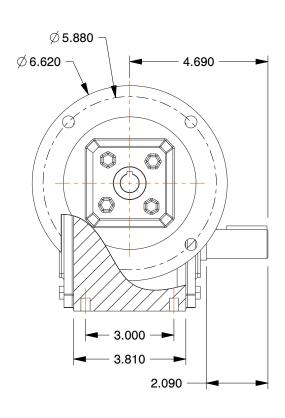

| Speed Reducer Type | C-Face             | Max. Output Torque (in-lb) | 636  |
|--------------------|--------------------|----------------------------|------|
| Shaft Orientaion   | Right Angle        | Overhung Load (lb.)        | 875  |
| NEMA/IEC Frame     | 56C                | Nominal Output RPM         | 29   |
| Standards          | AGMA               | Number of Stages           | 1    |
| Seal Type          | Double Lip         | Max. Input HP              | 0.5  |
| Rotation           | Forward/Reversible | Nominal Ratio              | 60:1 |
| Duty               | Standard           | Input RPM                  | 1750 |

- 1. BEARINGS: Ball
- 2. GEAR TYPE: Worm
- 3. FINISH: Powdered Epoxy Paint
- 4. HOUSING MATERIAL: Cast Iron
- 5. WORM GEAR MATERIAL: Bronze
- 6. PINION MATERIAL: Hardened Steel
- 7. OUTPUT/SHAFT TYPE: SingleSolid
- 8. LUBRICATION: Klubersynth UH1 6-576
- 9. GEAR MATERIAL: Hardened and Ground Steel
- 10. MOUNTING: Any Position Except Input Motor Shaft Up
- 11. OUTPUT TORQUE (in.-lb.)
  - @ 1/4 HP 305
  - @ 1/3 HP 423
  - @ 1/2 HP 636

SCALE 0.31

4RP13

Speed Reducer, C-Face, 56C, 60:1

COMPONENT

| UNIT | INCH | SHEET | 1 of 1