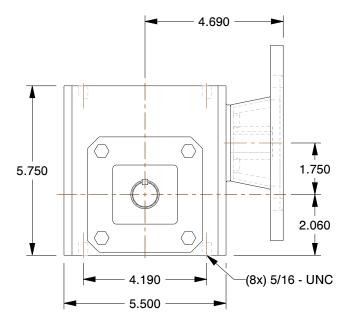

| Speed Reducer Type | C-Face             | Max. Output Torque (in-lb) | 430  |
|--------------------|--------------------|----------------------------|------|
| Shaft Orientaion   | Right Angle        | Overhung Load (lb.)        | 700  |
| NEMA/IEC Frame     | 56C                | Nominal Output RPM         | 117  |
| Standards          | AGMA               | Number of Stages           | 1    |
| Seal Type          | Double Lip         | Max. Input HP              | 1    |
| Rotation           | Forward/Reversible | Nominal Ratio              | 15:1 |
| Duty               | Standard           | Input RPM                  | 1750 |

4RP10

COMPONENT

Speed Reducer, C-Face, 56C, 15:1

| Speed Reducer |        |  |
|---------------|--------|--|
|               | UNIT   |  |
| )             | INCH   |  |
|               | SHEET  |  |
| 56C,15:1      | 1 of 1 |  |