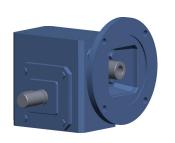

## NOTES:

- 1. BEARINGS: Ball
- 2. GEAR TYPE: Worm
- 3. FINISH: Powdered Epoxy Paint
- 4. HOUSING MATERIAL: Cast Iron
- 5. WORM GEAR MATERIAL: Bronze
- 6. PINION MATERIAL: Hardened Steel
- 7. OUTPUT/SHAFT TYPE: DoubleSolid
- 8. LUBRICATION: Klubersynth UH1 6-573
- 9. GEAR MATERIAL: Hardened and Ground Steel
- 10. MOUNTING: Any Position Except Input Motor Shaft Up
- 11. OUTPUT TORQUE (in.-lb.)
  - @ 1/2 HP 221