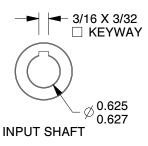

## NOTES:

- 1. BEARINGS: Ball
- 2. GEAR TYPE: Worm
- 3. FINISH: Powdered Epoxy Paint
- 4. HOUSING MATERIAL: Cast Iron
- 5. WORM GEAR MATERIAL: Bronze
- 6. PINION MATERIAL: Hardened Steel
- 7. OUTPUT/SHAFT TYPE: DoubleSolid
- 8. LUBRICATION: Klubersynth UH1 6-573
- 9. GEAR MATERIAL: Hardened and Ground Steel
- 10. MOUNTING: Any Position Except Input Motor Shaft Up
- 11. OUTPUT TORQUE (in.-lb.)
  - @ 1/2 HP 221