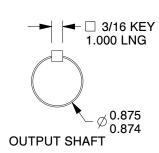

## NOTES:

- 1. BEARINGS: Ball
- 2. GEAR TYPE: Worm
- 3. FINISH: Powdered Epoxy Paint
- 4. HOUSING MATERIAL: Cast Iron
- 5. WORM GEAR MATERIAL: Bronze
- 6. PINION MATERIAL: Hardened Steel
- 7. OUTPUT/SHAFT TYPE: DoubleSolid
- 8. LUBRICATION: Klubersynth UH1 6-573
- 9. GEAR MATERIAL: Hardened and Ground Steel
- 10. MOUNTING: Any Position Except Input Motor Shaft Up
- 11. OUTPUT TORQUE (in.-lb.)
  - @ 1/2 HP 221