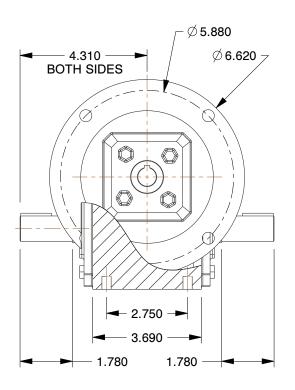

| Speed Reducer Type | C-Face             | Max. Output Torque (in-lb) | 430  |
|--------------------|--------------------|----------------------------|------|
| Shaft Orientaion   | Right Angle        | Overhung Load (lb.)        | 700  |
| NEMA/IEC Frame     | 56C                | Nominal Output RPM         | 117  |
| Standards          | AGMA               | Number of Stages           | 1    |
| Seal Type          | Double Lip         | Max. Input HP              | 1    |
| Rotation           | Forward/Reversible | Nominal Ratio              | 15:1 |
| Duty               | Standard           | Input RPM                  | 1750 |

## NOTES:

- 1. BEARINGS: Ball
- 2. GEAR TYPE: Worm
- 3. FINISH: Powdered Epoxy Paint
- 4. HOUSING MATERIAL: Cast Iron
- 5. WORM GEAR MATERIAL: Bronze
- 6. PINION MATERIAL: Hardened Steel
- 7. OUTPUT/SHAFT TYPE: DoubleSolid
- 8. LUBRICATION: Klubersynth UH1 6-573
- 9. GEAR MATERIAL: Hardened and Ground Steel
- 10. MOUNTING: Any Position Except Input Motor Shaft Up
- 11. OUTPUT TORQUE (in.-lb.)
  - @ 1/2 HP 221

@ 3/4 HP 338 @ 1 HP 430

100 Grainger Parkway, Lake Forest, Illinois 60045-5201 1-(800) GRAINGER, 1-(800) 472-4643, (847) 535-1000 www.grainger.com

This file and any associated information and specifications are provided for reference and evaluation purposes only, and is subject to change without notice. Grainger makes no representations, warranties or guarantees as to the appropriateness, accuracy, completeness, or suitability for any purpose, of the file, information or specifications. You are solely responsible for the use of the file. information or specifications.