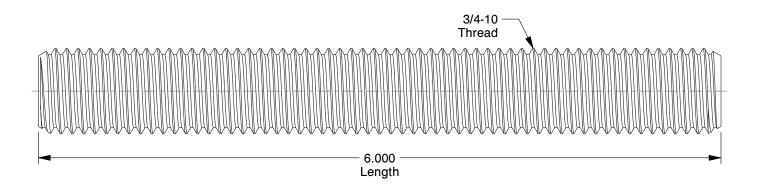

## NOTES:

1. MATERIAL: 304 Stainless Steel

2. FINISH: Plain

3. FASTENER THREAD TYPE: UNC

4. THREAD CLASS: 1A

100 Grainger Parkway, Lake Forest, Illinois 60045-5201 1-(800) GRAINGER, 1-(800) 472-4643, (847) 535-1000 www.grainger.com This file and any associated information and specifications are provided for reference and evaluation purposes only, and is subject to change without notice. Grainger makes no representations, warranties or guarantees as to the appropriateness, accuracy, completeness, or suitability for any purpose, of the file, information or specifications.

SCALE

1.19

COMPONENT

Fully Threaded Stud

4REK6

Threaded Stud, 304 SS, 3/4-10x6, PK2

SHEET

UNIT