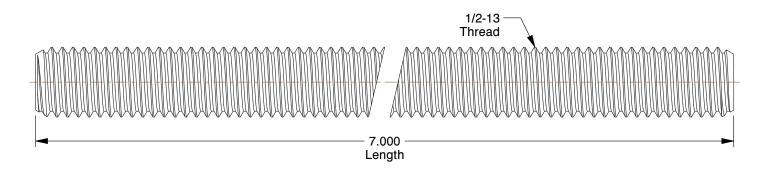

## NOTES:

1. MATERIAL: 304 Stainless Steel

2. FINISH: Plain

3. FASTENER THREAD TYPE: UNC

4. THREAD CLASS: 1A

100 Grainger Parkway, Lake Forest, Illinois 60045-5201 1-(800) GRAINGER, 1-(800) 472-4643, (847) 535-1000 www.grainger.com This file and any associated information and specifications are provided for reference and evaluation purposes only, and is subject to change without notice. Grainger makes no representations, warranties or guarantees as to the appropriateness, accuracy, completeness, or suitability for any purpose, of the file, information or specifications. You are solely responsible for the use of the file, information or specifications.

1.45

COMPONENT

Fully Threaded Stud

4REJ3

Threaded Stud, 304 SS, 1/2-13x7, PK5

SHEET

UNIT

INCH