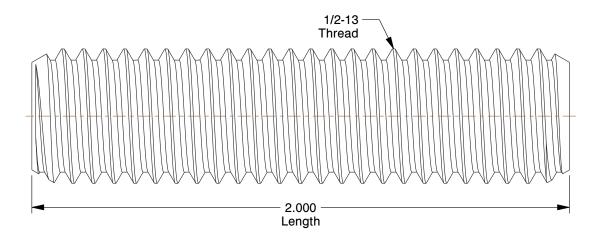

## NOTES:

1. MATERIAL: 304 Stainless Steel

2. FINISH: Plain

3. FASTENER THREAD TYPE: UNC

4. THREAD CLASS: 1A

100 Grainger Parkway, Lake Forest, Illinois 60045-5201 1-(800) GRAINGER, 1-(800) 472-4643, (847) 535-1000 www.grainger.com This file and any associated information and specifications are provided for reference and evaluation purposes only, and is subject to change without notice. Grainger makes no representations, warranties or guarantees as to the appropriateness, accuracy, completeness, or suitability for any purpose, of the file, information or specifications. You are solely responsible for the use of the file, information or specifications.

2.80

COMPONENT

Fully Threaded Stud

4REH3

Threaded Stud, 304 SS, 1/2-13x2, PK10

INCH
SHEET

1 of 1

UNIT