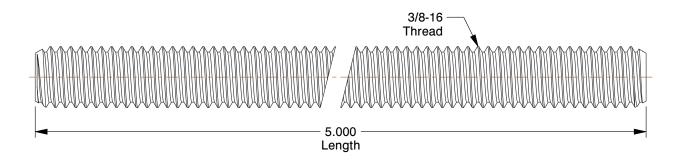

## **NOTES:**

1. MATERIAL: 304 Stainless Steel

2. FINISH: Plain

3. FASTENER THREAD TYPE: UNC

4. THREAD CLASS: 1A

100 Grainger Parkway, Lake Forest, Illinois 60045-5201 1-(800) GRAINGER, 1-(800) 472-4643, (847) 535-1000 www.grainger.com This file and any associated information and specifications are provided for reference and evaluation purposes only, and is subject to change without notice. Grainger makes no representations, warranties or guarantees as to the appropriateness, accuracy, completeness, or suitability for any purpose, of the file, information or specifications. You are solely responsible for the use of the file, information or specifications.

1.70

COMPONENT

Fully Threaded Stud

4REG2

Threaded Stud, 304 SS, 3/8-16x5, PK5

INCH

UNIT

1 of 1