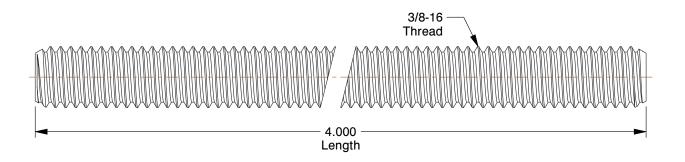

1.70

COMPONENT

Fully Threaded Stud

4REG1

Threaded Stud, 304 SS, 3/8-16x4, PK5

SHEET 1 of 1

UNIT

INCH