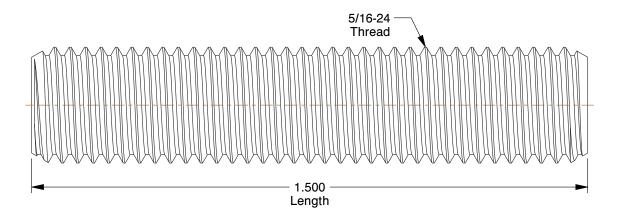

## NOTES:

1. MATERIAL: 304 Stainless Steel

2. FINISH: Plain

3. FASTENER THREAD TYPE: UNF

4. THREAD CLASS: 1A

100 Grainger Parkway, Lake Forest, Illinois 60045-5201 1-(800) GRAINGER, 1-(800) 472-4643, (847) 535-1000 www.grainger.com This file and any associated information and specifications are provided for reference and evaluation purposes only, and is subject to change without notice. Grainger makes no representations, warranties or guarantees as to the appropriateness, accuracy, completeness, or suitability for any purpose, of the file, information or specifications. You are solely responsible for the use of the file, information or specifications.

3.86

| COMPONENT | Fully Threaded Stud |
|-----------|---------------------|
|           |                     |

4REE8

Threaded Stud, 304 SS, 5/16-24x1-1/2, PK5

INCH SHEET

1 of 1

UNIT