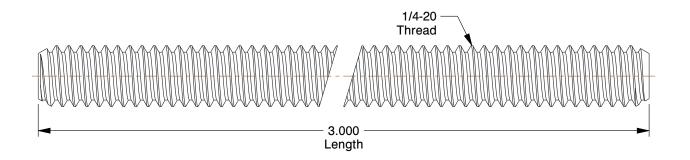

**SCALE** 

2.55

COMPONENT

Fully Threaded Stud

4REC9

Threaded Stud, 304 SS, 1/4-20x3, PK10

SHEET

UNIT