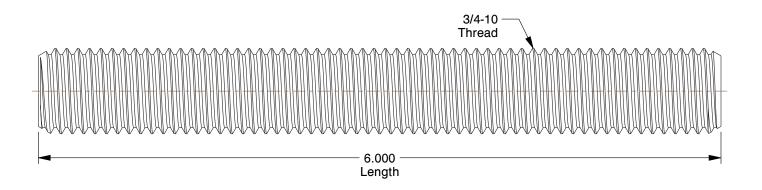

## NOTES:

1. MATERIAL: 316 Stainless Steel

2. FINISH: Plain

3. FASTENER THREAD TYPE: UNC

4. THREAD CLASS: 1A

100 Grainger Parkway, Lake Forest, Illinois 60045-5201 1-(800) GRAINGER, 1-(800) 472-4643, (847) 535-1000 www.grainger.com This file and any associated information and specifications are provided for reference and evaluation purposes only, and is subject to change without notice. Grainger makes no representations, warranties or guarantees as to the appropriateness, accuracy, completeness, or suitability for any purpose, of the file, information or specifications.

1.19

SCALE

COMPONENT

Fully Threaded Stud

4REA1

Threaded Stud, 316 SS, 3/4-10x6, PK2

SHEET 1 of 1

UNIT