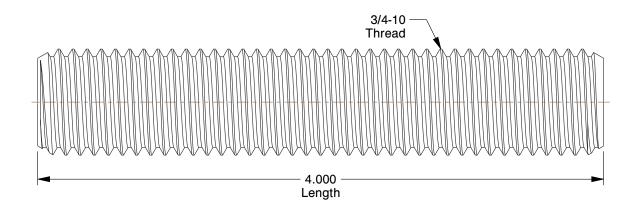

1.47

COMPONENT

Fully Threaded Stud

4RDZ9

Threaded Stud, SS, 3/4-10x4, PK2

SHEET

UNIT

INCH