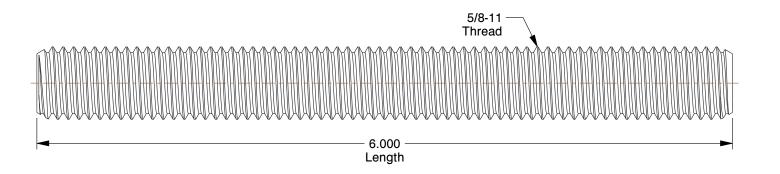

## NOTES:

1. MATERIAL: 316 Stainless Steel

2. FINISH: Plain

3. FASTENER THREAD TYPE: UNC

4. THREAD CLASS: 1A

100 Grainger Parkway, Lake Forest, Illinois 60045-5201 1-(800) GRAINGER, 1-(800) 472-4643, (847) 535-1000 www.grainger.com This file and any associated information and specifications are provided for reference and evaluation purposes only, and is subject to change without notice. Grainger makes no representations, warranties or guarantees as to the appropriateness, accuracy, completeness, or suitability for any purpose, of the file, information or specifications. You are solely responsible for the use of the file, information or specifications.

1.21

COMPONENT

Fully Threaded Stud

4RDZ8

Threaded Stud, SS, 5/8-11x6, PK2

SHEET

UNIT

INCH