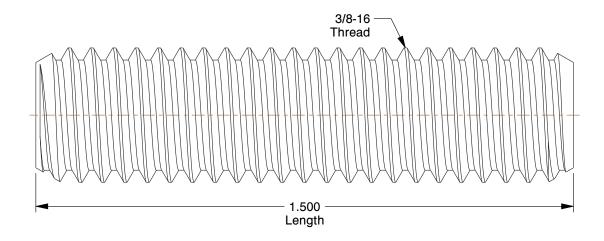

## NOTES:

1. MATERIAL: 316 Stainless Steel

2. FINISH: Plain

3. FASTENER THREAD TYPE: UNC

4. THREAD CLASS: 1A

100 Grainger Parkway, Lake Forest, Illinois 60045-5201 1-(800) GRAINGER, 1-(800) 472-4643, (847) 535-1000 www.grainger.com This file and any associated information and specifications are provided for reference and evaluation purposes only, and is subject to change without notice. Grainger makes no representations, warranties or guarantees as to the appropriateness, accuracy, completeness, or suitability for any purpose, of the file, information or specifications. You are solely responsible for the use of the file, information or specifications.

3.73

COMPONENT

Fully Threaded Stud

4RDY4

Threaded Stud, SS, 3/8-16x1-1/2, PK10

INCH SHEET

UNIT

1 of 1