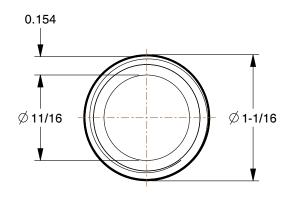

0.97

COMPONENT

Right and Left Hand Nipple

4KWX4

Right and Left Hand Nipple: Black Anodized Steel, 3/4 in Nominal Pipe Size, 4 in Overall Lg, Welded INCH
SHEET

1 of 1