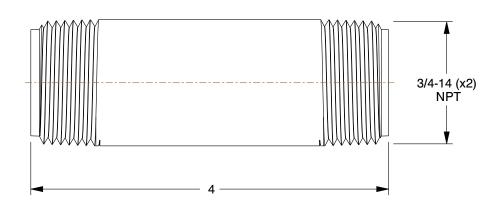

0.97

COMPONENT

Right and Left Hand Nipple

4KWX4

Right and Left Hand Nipple: Black Anodized Steel, 3/4 in Nominal Pipe Size, 4 in Overall Lg, Welded INCH
SHEET

1 of 1