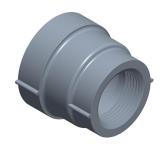

0.81

COMPONENT

**Eccentric Reducer Coupling** 

4KVY3

Eccentric Reducer Coupling: Cast Iron, 1 1/4 in x 1 in Fitting Pipe Size, Class 125

INCH

UNIT

SHEET