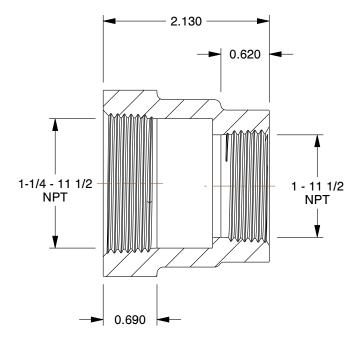

0.81

COMPONENT

**Eccentric Reducer Coupling** 

4KVY3

Eccentric Reducer Coupling: Cast Iron, 1 1/4 in x 1 in Fitting Pipe Size, Class 125

INCH

UNIT

SHEET