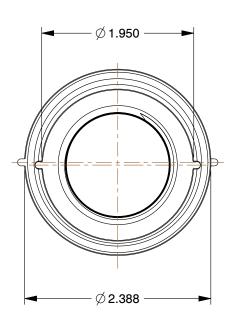

0.81

COMPONENT

**Eccentric Reducer Coupling** 

4KVY3

Eccentric Reducer Coupling: Cast Iron, 1 1/4 in x 1 in Fitting Pipe Size, Class 125

INCH

UNIT

SHEET