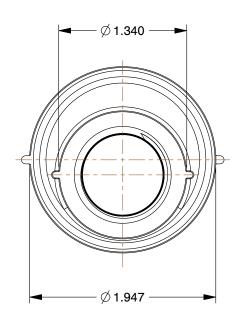

1.00

COMPONENT

**Eccentric Reducer Coupling** 

4KVY2

Eccentric Reducer Coupling: Cast Iron, 1 in x 1/2 in Fitting Pipe Size, Class 125

INCH

SHEET

1 of 1