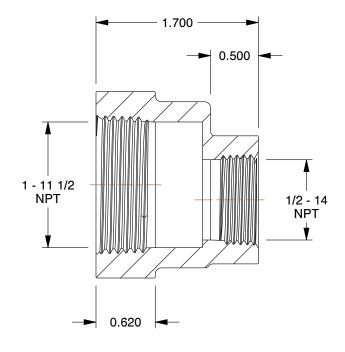

1.00

COMPONENT

**Eccentric Reducer Coupling** 

4KVY2

Eccentric Reducer Coupling: Cast Iron, 1 in x 1/2 in Fitting Pipe Size, Class 125

INCH

SHEET

1 of 1