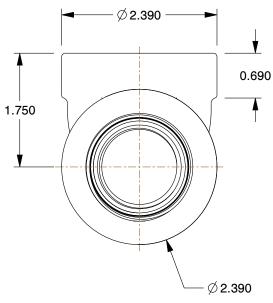

4KUX3

COMPONENT

Reducing Tee: Cast Iron, 1 1/4 in x 1 in x 1 1/4 in Pipe Size

| Reducing Tee |        |
|--------------|--------|
|              | UNIT   |
| in x 1 in x  | INCH   |
|              | SHEET  |
|              | 1 of 1 |