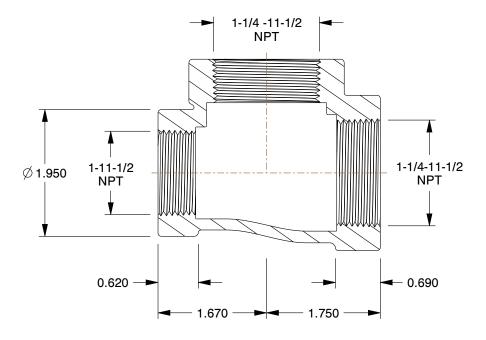

4KUX3

COMPONENT

Reducing Tee: Cast Iron, 1 1/4 in x 1 in x 1 1/4 in Pipe Size

| Reducing Tee |        |
|--------------|--------|
|              | UNIT   |
| in x 1 in x  | INCH   |
|              | SHEET  |
|              | 1 of 1 |