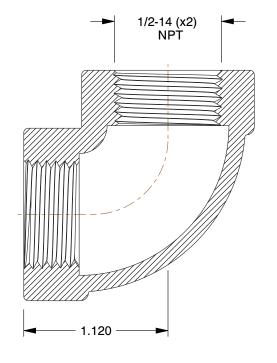

SCALE

0.76

COMPONENT

90 Degree Elbow

## 4KUJ7

90 Degree Elbow: Cast Iron, 1/2 in x 1/2 in Pipe Size, Female NPT x Female NPT, Class 125 UNIT
INCH
SHEET
1 of 1