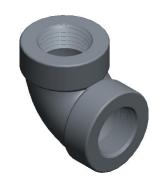

SCALE

0.76

COMPONENT

90 Degree Elbow

## 4KUJ7

90 Degree Elbow: Cast Iron, 1/2 in x 1/2 in Pipe Size, Female NPT x Female NPT, Class 125 UNIT
INCH
SHEET
1 of 1