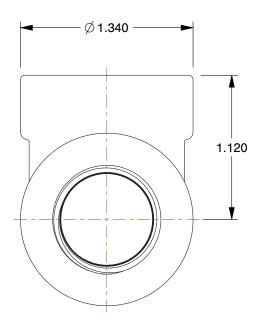

SCALE

0.76

COMPONENT

90 Degree Elbow

## 4KUJ7

90 Degree Elbow: Cast Iron, 1/2 in x 1/2 in Pipe Size, Female NPT x Female NPT, Class 125 UNIT
INCH
SHEET
1 of 1