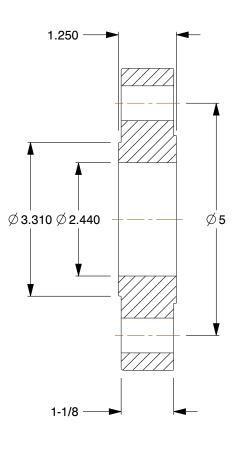

|                                                                                                                                                     |                                                                                                                                                                                                                                                                                                                                                                                                                                                                  |                                                                                                                                                                                                                    |      | COMPONENT                                                                 | Stainless Steel Pipe Flanges |        |
|-----------------------------------------------------------------------------------------------------------------------------------------------------|------------------------------------------------------------------------------------------------------------------------------------------------------------------------------------------------------------------------------------------------------------------------------------------------------------------------------------------------------------------------------------------------------------------------------------------------------------------|--------------------------------------------------------------------------------------------------------------------------------------------------------------------------------------------------------------------|------|---------------------------------------------------------------------------|------------------------------|--------|
| <b>GRAINGER</b><br>100 Grainger Parkway, Lake Forest, Illinois 60045-5201<br>1-(800) GRAINGER, 1-(800) 472-4643, (847) 535-1000<br>www.grainger.com | This file and any associated information and specifications<br>are provided for reference and evaluation purposes only,<br>and is subject to change without notice. Grainger makes<br>no representations, warranties or guarantees as to the<br>appropriateness, accuracy, completeness, or suitability<br>for any purpose, of the file, information or specifications.<br>You are solely responsible for the use of the file,<br>information or specifications. | This drawing is the property of<br>GRAINGER. It contains confidential,<br>proprietary information that is<br>GRAINGER property. Do not disclose<br>to or duplicate for others except<br>as authorized by GRAINGER. |      | 4HVP9                                                                     |                              | UNIT   |
|                                                                                                                                                     |                                                                                                                                                                                                                                                                                                                                                                                                                                                                  |                                                                                                                                                                                                                    |      |                                                                           |                              | INCH   |
|                                                                                                                                                     |                                                                                                                                                                                                                                                                                                                                                                                                                                                                  |                                                                                                                                                                                                                    |      | Pipe Flange: Slip-On Flange, 304/304L<br>Stainless Steel, 2 in Pipe Size, |                              | SHEET  |
|                                                                                                                                                     |                                                                                                                                                                                                                                                                                                                                                                                                                                                                  | SCALE                                                                                                                                                                                                              | 0.48 |                                                                           | 1/2 in Flange Outside Dia    | 1 of 1 |