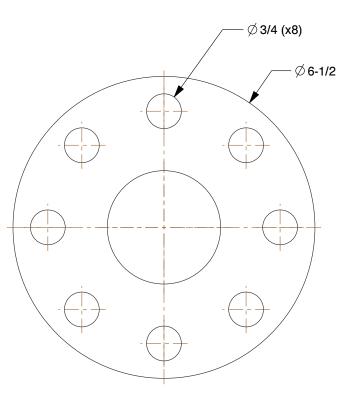

|                                                                                                                                                     |                                                                                                                                                                                                                                                                                                                                                                                                                                                                  |                                                                                                                                                                                                                    |      | COMPONENT                                                                 | Stainless Steel Pipe Flanges |        |
|-----------------------------------------------------------------------------------------------------------------------------------------------------|------------------------------------------------------------------------------------------------------------------------------------------------------------------------------------------------------------------------------------------------------------------------------------------------------------------------------------------------------------------------------------------------------------------------------------------------------------------|--------------------------------------------------------------------------------------------------------------------------------------------------------------------------------------------------------------------|------|---------------------------------------------------------------------------|------------------------------|--------|
| <b>GRAINGER</b><br>100 Grainger Parkway, Lake Forest, Illinois 60045-5201<br>1-(800) GRAINGER, 1-(800) 472-4643, (847) 535-1000<br>www.grainger.com | This file and any associated information and specifications<br>are provided for reference and evaluation purposes only,<br>and is subject to change without notice. Grainger makes<br>no representations, warranties or guarantees as to the<br>appropriateness, accuracy, completeness, or suitability<br>for any purpose, of the file, information or specifications.<br>You are solely responsible for the use of the file,<br>information or specifications. | This drawing is the property of<br>GRAINGER. It contains confidential,<br>proprietary information that is<br>GRAINGER property. Do not disclose<br>to or duplicate for others except<br>as authorized by GRAINGER. |      | 4HVP9                                                                     |                              | UNIT   |
|                                                                                                                                                     |                                                                                                                                                                                                                                                                                                                                                                                                                                                                  |                                                                                                                                                                                                                    |      |                                                                           |                              | INCH   |
|                                                                                                                                                     |                                                                                                                                                                                                                                                                                                                                                                                                                                                                  |                                                                                                                                                                                                                    |      | Pipe Flange: Slip-On Flange, 304/304L<br>Stainless Steel, 2 in Pipe Size, |                              | SHEET  |
|                                                                                                                                                     |                                                                                                                                                                                                                                                                                                                                                                                                                                                                  | SCALE                                                                                                                                                                                                              | 0.48 |                                                                           | 1/2 in Flange Outside Dia    | 1 of 1 |