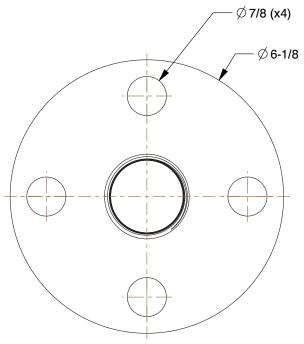

## 4HVN8

Pipe Flange: Threaded Flange, 316/316L Stainless Steel, 1 1/2 in Pipe Size, Class 300, Raised Face INCH

SHEET

1 of 1