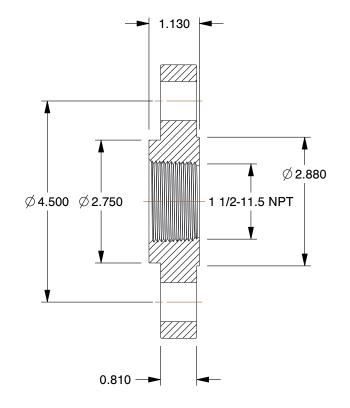

## 4HVN8

Pipe Flange: Threaded Flange, 316/316L Stainless Steel, 1 1/2 in Pipe Size, Class 300, Raised Face INCH

SHEET

1 of 1