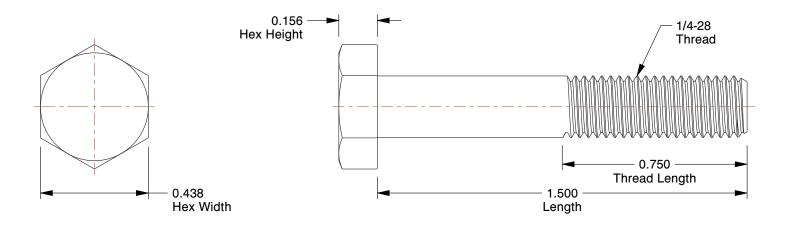

## NOTES:

1. HEAD TYPE : Hex 2. MATERIAL : Steel

3. FINISH : Chrome Plated

4. THREAD STYLE: Partially Threaded 5. SCREW GRADE/CLASS: Grade 5 6. ROCKWELL HARDNESS: C25 to C34

7. SCREW INDUSTRY STANDARDS : ASME B18.2.1

8. TENSILE STRENGTH: 4350 psi 9. THREAD TYPE: UNF (Fine)

100 Grainger Parkway, Lake Forest, Illinois 60045-5201 1-(800) GRAINGER, 1-(800) 472-4643, (847) 535-1000 www.grainger.com This file and any associated information and specifications are provided for reference and evaluation purposes only, and is subject to change without notice. Grainger makes no representations, warranties or guarantees as to the appropriateness, accuracy, completeness, or suitability for any purpose, of the file, information or specifications. You are solely responsible for the use of the file, information or specifications.

2.57

COMPONENT

Hex Head Cap Screw

4GVK5

Hex Cap Screw, Gr 5, 1/4-28x1-1/2, PK5

SHEET

UNIT

INCH