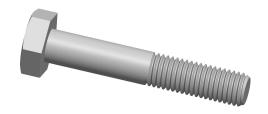

## NOTES:

1. HEAD TYPE : Hex 2. MATERIAL : Steel

3. FINISH : Chrome Plated

4. THREAD STYLE: Partially Threaded 5. SCREW GRADE/CLASS: Grade 5 6. ROCKWELL HARDNESS: C25 to C34

7. SCREW INDUSTRY STANDARDS : ASME B18.2.1

8. TENSILE STRENGTH: 4350 psi 9. THREAD TYPE: UNF (Fine)

100 Grainger Parkway, Lake Forest, Illinois 60045-5201 1-(800) GRAINGER, 1-(800) 472-4643, (847) 535-1000 www.grainger.com This file and any associated information and specifications are provided for reference and evaluation purposes only, and is subject to change without notice. Grainger makes no representations, warranties or guarantees as to the appropriateness, accuracy, completeness, or suitability for any purpose, of the file, information or specifications. You are solely responsible for the use of the file, information or specifications.

2.57

COMPONENT

Hex Head Cap Screw

4GVK5

Hex Cap Screw, Gr 5, 1/4-28x1-1/2, PK5

SHEET

UNIT

INCH