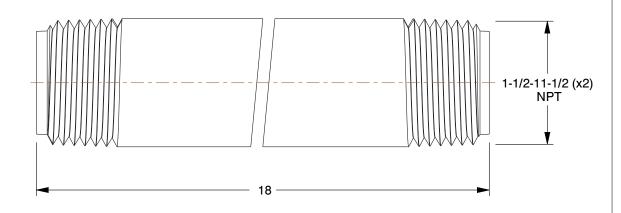

0.92

COMPONENT

Pipe

4GTJ6

Pipe: Red Brass, 1 1/2 in Nominal Pipe Size, 18 in Overall Lg, Threaded on Both Ends, Schedule 40 INCH

SHEET

1 of 1