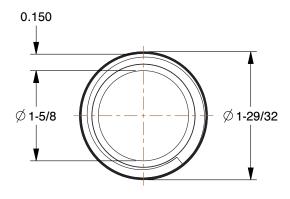

0.92

COMPONENT

Pipe

4GTJ6

Pipe: Red Brass, 1 1/2 in Nominal Pipe Size, 18 in Overall Lg, Threaded on Both Ends, Schedule 40 INCH

SHEET

1 of 1