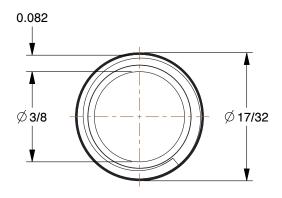

1.70

COMPONENT

Pipe: Red Brass, 1/4 in Nominal Pipe Size, 18 in Overall Lg, Threaded on Both Ends, Schedule 40

4GTH9

UNIT INCH SHEET 1 of 1

Pipe