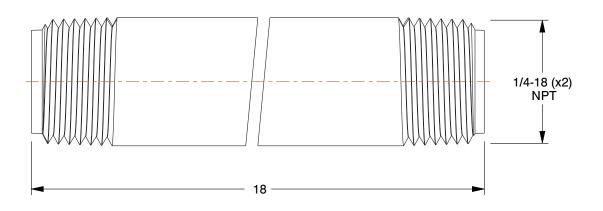

1.70

COMPONENT

Pipe: Red Brass, 1/4 in Nominal Pipe Size, 18 in Overall Lg, Threaded on Both Ends, Schedule 40

4GTH9

UNIT INCH SHEET 1 of 1

Pipe