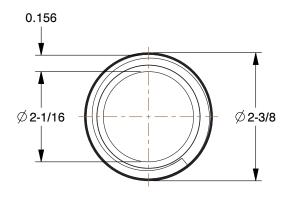

0.94

SCALE

4GRX4

COMPONENT

Pipe: Red Brass, 2 in Nominal Pipe Size, 6 ft Overall Lg, Threaded on Both Ends, Schedule 40 UNIT

Pipe

SHEET

1 of 1