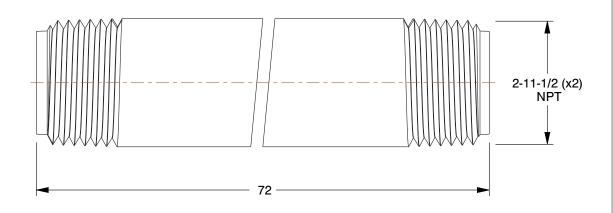

0.94

SCALE

4GRX4

COMPONENT

Pipe: Red Brass, 2 in Nominal Pipe Size, 6 ft Overall Lg, Threaded on Both Ends, Schedule 40 UNIT

Pipe

SHEET

1 of 1