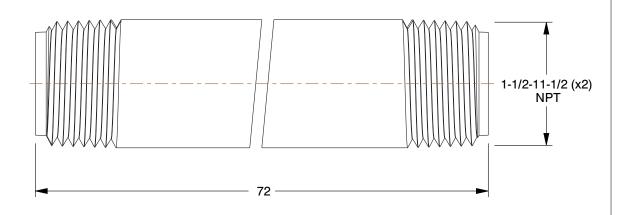

## 4GRX3

Pipe: Red Brass, 1 1/2 in Nominal Pipe Size, 6 ft Overall Lg, Threaded on Both Ends, Schedule 40 INCH

SHEET

1 of 1