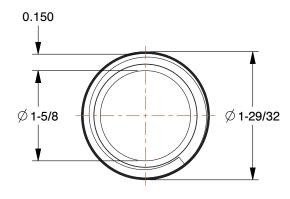

## 4GRX3

Pipe: Red Brass, 1 1/2 in Nominal Pipe Size, 6 ft Overall Lg, Threaded on Both Ends, Schedule 40 INCH

SHEET

1 of 1