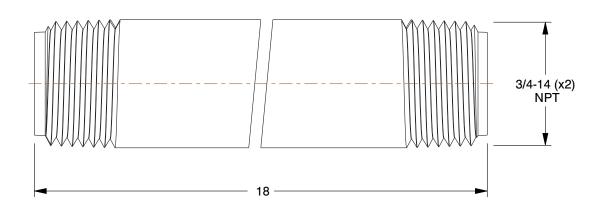

**SCALE** 

1.24

| COMPONENT | Pipe |  |
|-----------|------|--|
| 4[        | ORT8 |  |

Pipe: Red Brass, 3/4 in Nominal Pipe Size, 18 in Overall Lg, Threaded on Both Ends, Schedule 80 UNIT
INCH
SHEET
1 of 1