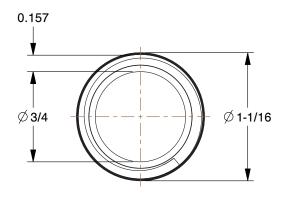

**SCALE** 

1.24

| COMPONENT | Pipe |  |
|-----------|------|--|
| 4[        | ORT8 |  |

Pipe: Red Brass, 3/4 in Nominal Pipe Size, 18 in Overall Lg, Threaded on Both Ends, Schedule 80 UNIT
INCH
SHEET
1 of 1