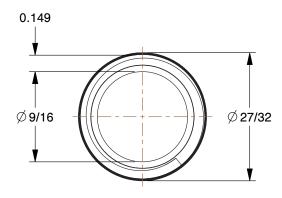

Pipe: Red Brass, 1/2 in Nominal Pipe Size, 18 in Overall Lg, Threaded on Both Ends, Schedule 80 INCH
SHEET

1 of 1