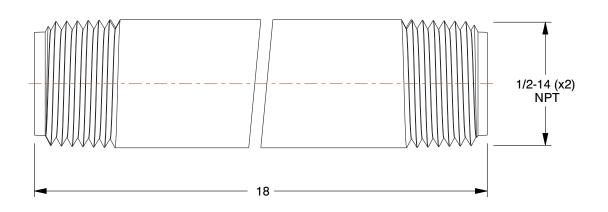

Pipe: Red Brass, 1/2 in Nominal Pipe Size, 18 in Overall Lg, Threaded on Both Ends, Schedule 80 INCH
SHEET

1 of 1