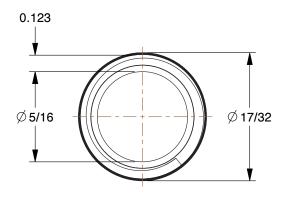

## 4DRL1

Nipple: Red Brass, 1/4 in Nominal Pipe Size, 6 in Overall Lg, Threaded on Both Ends, Schedule 80 INCH

SHEET 1 of 1