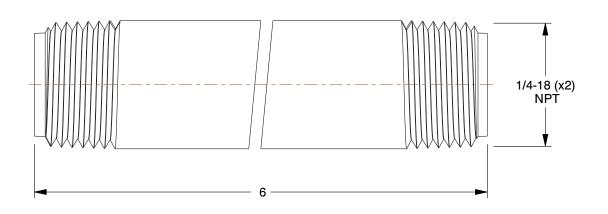

## 4DRL1

Nipple: Red Brass, 1/4 in Nominal Pipe Size, 6 in Overall Lg, Threaded on Both Ends, Schedule 80 INCH

SHEET 1 of 1