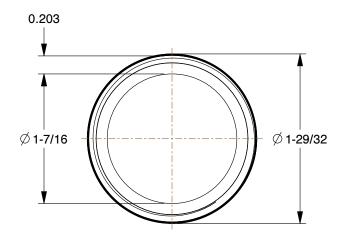

0.72

| 1  | DRJ5 |  |
|----|------|--|
| 41 | פנחט |  |
|    |      |  |

Nipple: Red Brass, 1 1/2 in Nominal Pipe Size, 4 in Overall Lg, Threaded on Both Ends, Schedule 80

| UNIT   |
|--------|
| INCH   |
| SHEET  |
| 1 of 1 |