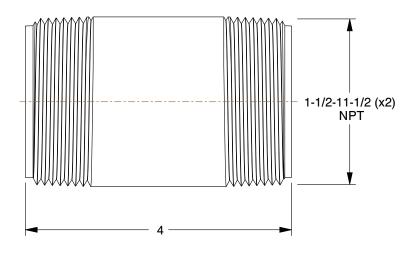

0.72

| 1  | DRJ5 |  |
|----|------|--|
| 41 | פנחט |  |
|    |      |  |

Nipple: Red Brass, 1 1/2 in Nominal Pipe Size, 4 in Overall Lg, Threaded on Both Ends, Schedule 80

| UNIT   |
|--------|
| INCH   |
| SHEET  |
| 1 of 1 |