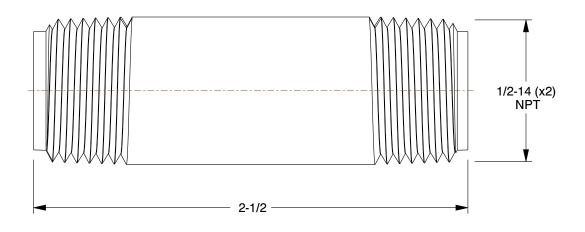

## 4DRE7

COMPONENT

Nipple: Red Brass, 1/2 in Nominal Pipe Size, 2 1/2 in Overall Lg, Threaded on Both Ends, Schedule 80

| Nipple               |        |
|----------------------|--------|
|                      | UNIT   |
| pe Size,<br>th Ends, | INCH   |
|                      | SHEET  |
|                      | 1 of 1 |