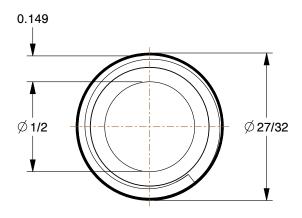

## 4DRE7

COMPONENT

Nipple: Red Brass, 1/2 in Nominal Pipe Size, 2 1/2 in Overall Lg, Threaded on Both Ends, Schedule 80

| Nipple               |        |
|----------------------|--------|
|                      | UNIT   |
| pe Size,<br>th Ends, | INCH   |
|                      | SHEET  |
|                      | 1 of 1 |