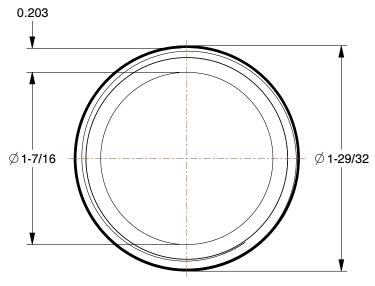

## 4DRC7

Nipple: Red Brass, 1 1/2 in Nominal Pipe Size 1 3/4 in Overall Lg, Threaded on Both Ends, NPT

| Nipple                 |        |
|------------------------|--------|
|                        | UNIT   |
| Pipe Size,<br>th Ends, | INCH   |
|                        | SHEET  |
|                        | 1 of 1 |