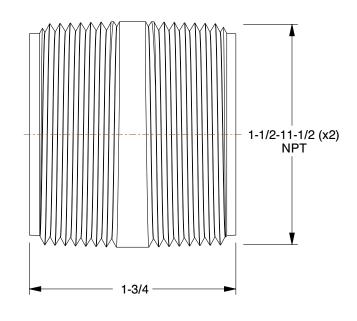

## 4DRC7

Nipple: Red Brass, 1 1/2 in Nominal Pipe Size 1 3/4 in Overall Lg, Threaded on Both Ends, NPT

| Nipple                 |        |
|------------------------|--------|
|                        | UNIT   |
| Pipe Size,<br>th Ends, | INCH   |
|                        | SHEET  |
|                        | 1 of 1 |