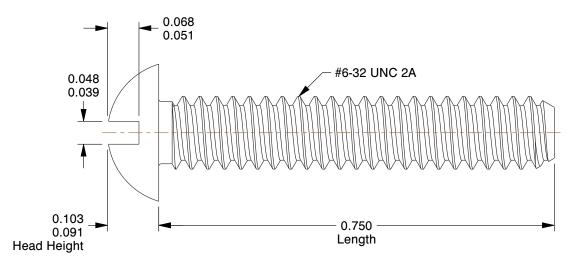

## NOTES:

1. HEAD TYPE: Round 2. MATERIAL: Nylon 3. FINISH: Natural 4. DRIVE TYPE: Slotted 5. MEETS/EXCEEDS: IFI

100 Grainger Parkway, Lake Forest, Illinois 60045-5201 1-(800) GRAINGER, 1-(800) 472-4643, (847) 535-1000 www.grainger.com

COMPONENT

Machine

|                               | UNIT   |
|-------------------------------|--------|
| 4DFG6                         | INCH   |
|                               | SHEET  |
| e Scr, Nyl, 6-32, 3/4 L, PK50 | 1 of 1 |