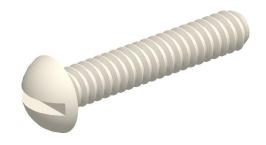

## SCALE 1:1

## NOTES:

1. HEAD TYPE: Round 2. MATERIAL: Nylon 3. FINISH: Natural 4. DRIVE TYPE: Slotted 5. MEETS/EXCEEDS: IFI

100 Grainger Parkway, Lake Forest, Illinois 60045-5201 1-(800) GRAINGER, 1-(800) 472-4643, (847) 535-1000 www.grainger.com

Machine Screw