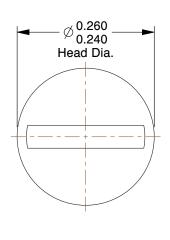

## NOTES:

1. HEAD TYPE: Round 2. MATERIAL: Nylon 3. FINISH: Natural 4. DRIVE TYPE: Slotted 5. MEETS/EXCEEDS: IFI

100 Grainger Parkway, Lake Forest, Illinois 60045-5201 1-(800) GRAINGER, 1-(800) 472-4643, (847) 535-1000 www.grainger.com