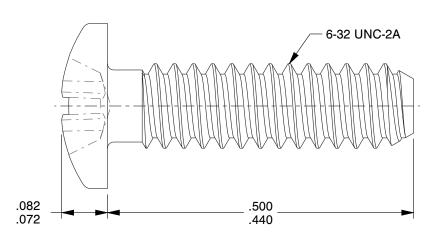

## NOTES:

HEAD TYPE: Pan Head
MATERIAL: Polycarbonate

3. FINISH: Natural

4. STANDARD: Meets/Exceeds IFI 5: TEMPERATURE RANGE: -40 to 185 F

6. PACKAGE QTY: 5

SCALE 1:1

6.38

COMPONENT

Machine Screw, Slotted

4DEW2

Machine Scr, Pan, 6-32, 1/2 L, PK5

INCH

UNIT

1 of 1