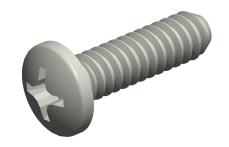

## NOTES:

HEAD TYPE: Pan Head
MATERIAL: Polycarbonate

3. FINISH: Natural

4. STANDARD: Meets/Exceeds IFI 5: TEMPERATURE RANGE: -40 to 185 F

6. PACKAGE QTY: 5

SCALE 1:1