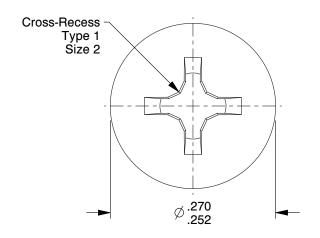

## NOTES:

HEAD TYPE: Pan Head
MATERIAL: Polycarbonate

3. FINISH: Natural

4. STANDARD: Meets/Exceeds IFI 5: TEMPERATURE RANGE: -40 to 185 F

6. PACKAGE QTY: 5

SCALE 1:1