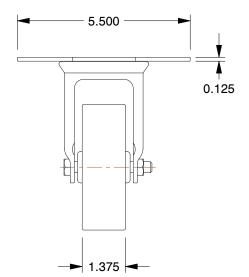

## **MOUNTING HOLE DETAILS**

## **NOTES:**

1. CASTER SUB-TYPE: Kingpinless Swivel

2. CASTER LOAD RATING RANGE : Light-Medium Duty

3. LOAD RATING: 500 lb.

4. CASTER WHEEL/TREAD MATERIAL : Nylon

5. CASTER CORE MATERIAL: Nylon

6. WHEEL COLOR: White

7. CASTER WHEEL BEARINGS: Plain 8. CASTER FRAME MATERIAL: Steel 9. MOUNTING BOLT DIA.: 5/16" 10. FRAME FINISH: Polished Zinc 11. CASTER MAX. TEMP.: 175°F

12. CASTER MIN. TEMP. : 0°F

Plate Caster

100 Grainger Parkway, Lake Forest, Illinois 60045-5201 1-(800) GRAINGER, 1-(800) 472-4643, (847) 535-1000 www.grainger.com This file and any associated information and specifications are provided for reference and evaluation purposes only, and is subject to change without notice. Grainger makes no representations, warranties or guarantees as to the appropriateness, accuracy, completeness, or suitability for any purpose, of the file, information or specifications. You are solely responsible for the use of the file, information or specifications.