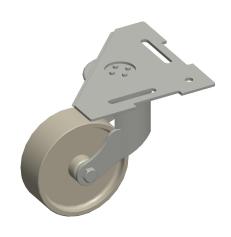

## **NOTES:**

1. CASTER SUB-TYPE: Kingpinless Swivel

2. CASTER LOAD RATING RANGE : Light-Medium Duty

3. LOAD RATING: 500 lb.

4. CASTER WHEEL/TREAD MATERIAL : Nylon

5. CASTER CORE MATERIAL: Nylon

6. WHEEL COLOR: White

7. CASTER WHEEL BEARINGS: Plain 8. CASTER FRAME MATERIAL: Steel 9. MOUNTING BOLT DIA.: 5/16" 10. FRAME FINISH: Polished Zinc 11. CASTER MAX. TEMP.: 175°F

12. CASTER MIN. TEMP. : 0°F

Plate Caster

100 Grainger Parkway, Lake Forest, Illinois 60045-5201 1-(800) GRAINGER, 1-(800) 472-4643, (847) 535-1000 www.grainger.com This file and any associated information and specifications are provided for reference and evaluation purposes only, and is subject to change without notice. Grainger makes no representations, warranties or guarantees as to the appropriateness, accuracy, completeness, or suitability for any purpose, of the file, information or specifications. You are solely responsible for the use of the file, information or specifications.