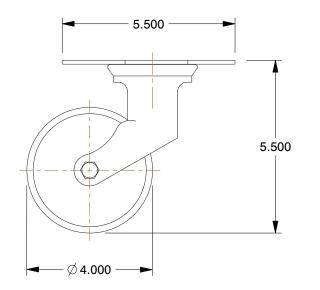

## **NOTES:**

1. CASTER SUB-TYPE: Kingpinless Swivel

2. CASTER LOAD RATING RANGE : Light-Medium Duty

3. LOAD RATING: 500 lb.

4. CASTER WHEEL/TREAD MATERIAL : Nylon

5. CASTER CORE MATERIAL: Nylon

6. WHEEL COLOR: White

7. CASTER WHEEL BEARINGS: Plain 8. CASTER FRAME MATERIAL: Steel 9. MOUNTING BOLT DIA.: 5/16" 10. FRAME FINISH: Polished Zinc 11. CASTER MAX. TEMP.: 175°F

12. CASTER MIN. TEMP. : 0°F

Plate Caster

100 Grainger Parkway, Lake Forest, Illinois 60045-5201 1-(800) GRAINGER, 1-(800) 472-4643, (847) 535-1000 www.grainger.com This file and any associated information and specifications are provided for reference and evaluation purposes only, and is subject to change without notice. Grainger makes no representations, warranties or guarantees as to the appropriateness, accuracy, completeness, or suitability for any purpose, of the file, information or specifications. You are solely responsible for the use of the file, information or specifications.