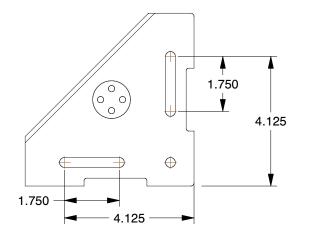

## **MOUNTING HOLE DETAILS**

7. CASTER WHEEL BEARINGS: Plain 8. CASTER FRAME MATERIAL: Steel 9. MOUNTING BOLT DIA.: 5/16" 10. FRAME FINISH: Polished Zinc 11. CASTER MAX. TEMP.: 175°F

12. CASTER MIN. TEMP. : 0°F

Plate Caster

100 Grainger Parkway, Lake Forest, Illinois 60045-5201 1-(800) GRAINGER, 1-(800) 472-4643, (847) 535-1000 www.grainger.com This file and any associated information and specifications are provided for reference and evaluation purposes only, and is subject to change without notice. Grainger makes no representations, warranties or guarantees as to the appropriateness, accuracy, completeness, or suitability for any purpose, of the file, information or specifications. You are solely responsible for the use of the file, information or specifications.