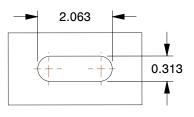

## **MOUNTING HOLE DETAILS**

7. CASTER WHEEL BEARINGS: Plain 8. CASTER FRAME MATERIAL: Steel 9. MOUNTING BOLT DIA.: 5/16" 10. FRAME FINISH: Polished Zinc 11. CASTER MAX. TEMP.: 175°F

12. CASTER MIN. TEMP. : 0°F

Plate Caster

100 Grainger Parkway, Lake Forest, Illinois 60045-5201 1-(800) GRAINGER, 1-(800) 472-4643, (847) 535-1000 www.grainger.com This file and any associated information and specifications are provided for reference and evaluation purposes only, and is subject to change without notice. Grainger makes no representations, warranties or guarantees as to the appropriateness, accuracy, completeness, or suitability for any purpose, of the file, information or specifications. You are solely responsible for the use of the file, information or specifications.