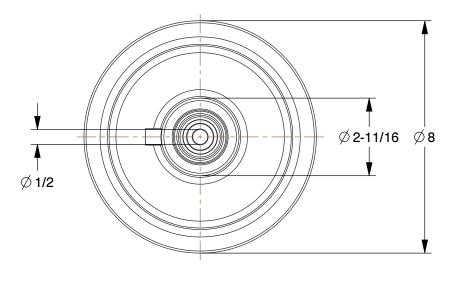

0.28

**COMPONENT** Polyurethane Tread on Iron Core Wheel

4DB71

Polyurethane Tread on Iron Core Wheel: 8 in Wheel Dia., 2 in Wheel Wd, Blue, Firm

UNIT INCH

SHEET

1 of 1