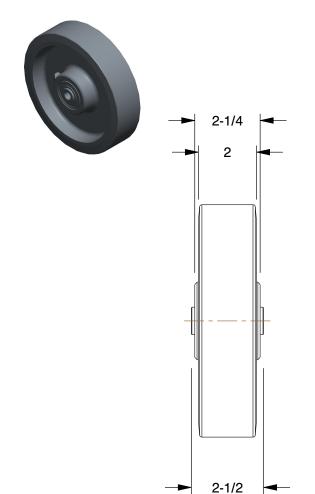

0.28

**COMPONENT** Polyurethane Tread on Iron Core Wheel

4DB71

Polyurethane Tread on Iron Core Wheel: 8 in Wheel Dia., 2 in Wheel Wd, Blue, Firm

UNIT INCH

SHEET

1 of 1