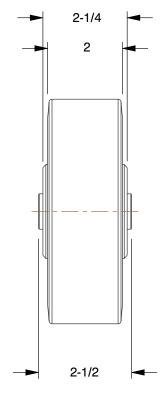

0.37

**COMPONENT** Polyurethane Tread on Iron Core Wheel

4DB70

Polyurethane Tread on Iron Core Wheel: 6 in Wheel Dia., 2 in Wheel Wd, Blue, Firm

UNIT INCH

SHEET

1 of 1