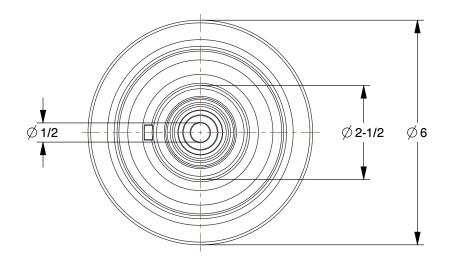

0.37

**COMPONENT** Polyurethane Tread on Iron Core Wheel

4DB70

Polyurethane Tread on Iron Core Wheel: 6 in Wheel Dia., 2 in Wheel Wd, Blue, Firm

UNIT INCH

SHEET

1 of 1