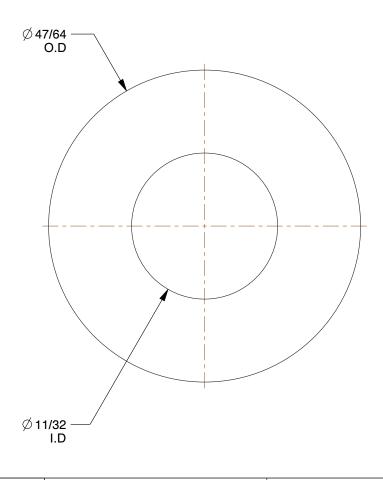

## NOTES:

1. MATERIAL : Nylon

2. FINISH : Plain

3. FITS BOLT SIZES: 5/16"

|   |                         |    | ~    |   |
|---|-------------------------|----|------|---|
| G | $2\mathbf{A}\mathbf{I}$ | NG | i E. | K |
|   |                         |    |      |   |

4.43

COMPONENT

Flat Washer

4DAV8

Washer, 5/16" Bolt, Nylon, 47/64" OD, PK40

INCH

SHEET

1 of 1