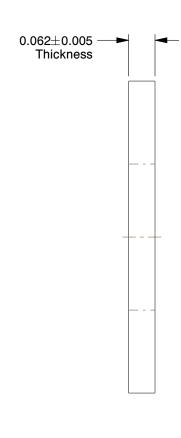

## NOTES:

1. MATERIAL : Nylon

2. FINISH : Plain

3. FITS BOLT SIZES: 5/16"

|   |                         |    | ~    |   |
|---|-------------------------|----|------|---|
| G | $2\mathbf{A}\mathbf{I}$ | NG | i E. | K |
|   |                         |    |      |   |

4.43

COMPONENT

Flat Washer

4DAV8

Washer, 5/16" Bolt, Nylon, 47/64" OD, PK40

INCH

SHEET

1 of 1